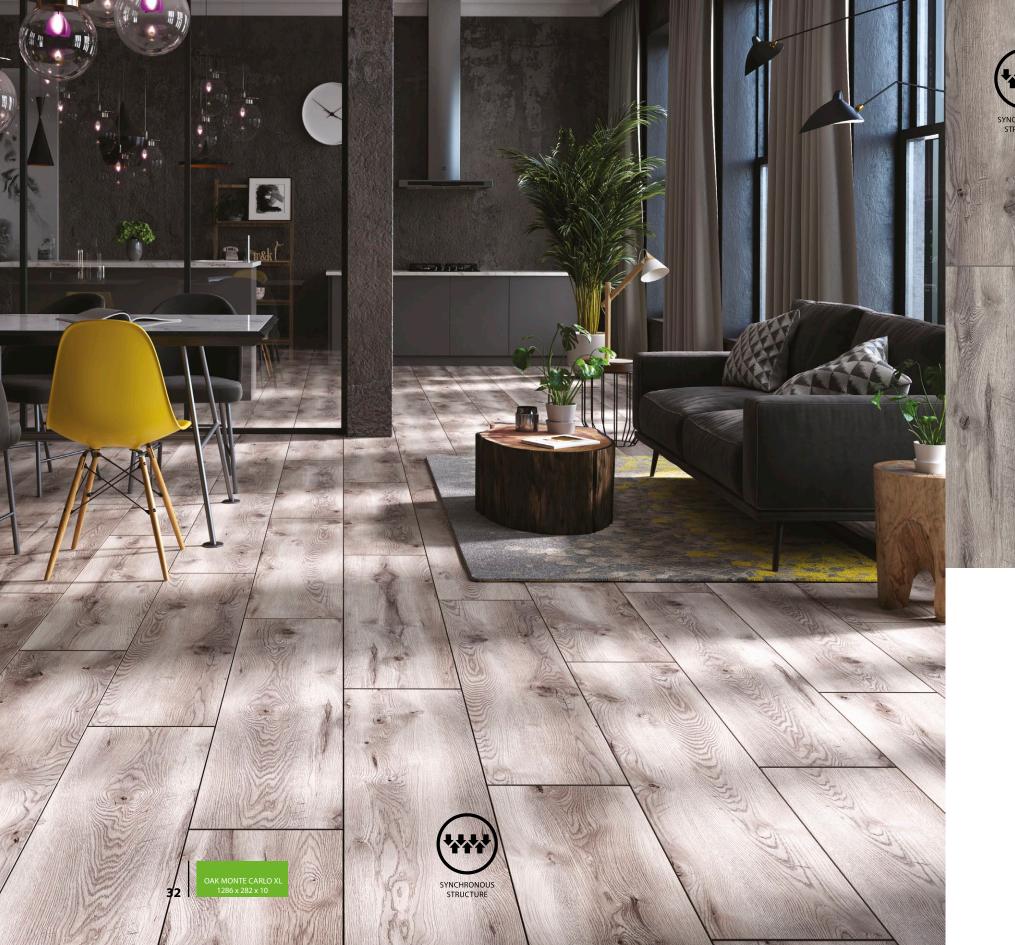

# **MONTE CARLO OAK**

49763 X

IT SEDUCES AND TEMPTS. THE SYNCHRONOUS STRUCTURE KEEPS THE PASSION IN CHECK. EXPRESSIVENESS HIGHLIGHTED BY LARGE WOOD GRAIN AND KNOTS. EVEN THE COLOUR ELUDES DEFINITION - GREY, BUT FALLING INTO LIGHT BROWN. IT'S PLAYING WITH THE SURROUNDINGS, PLAYING WITH THE INTERIOR, PLAYING WITH LIGHT.