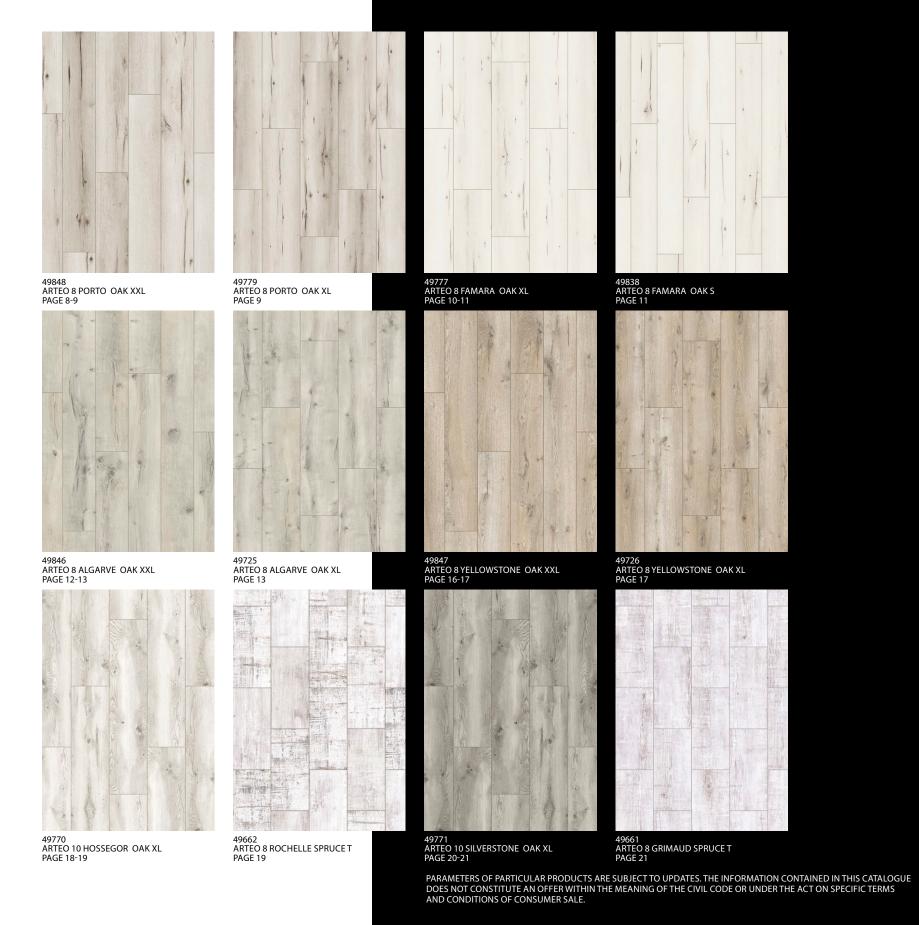

## **ALGARVE OAK**

49846 XXL, 49725 XL

LIGHT GREY COLOUR, DISTINCTIVE
GRAINS, KNOTS AND VISIBLE
CRACKS PERFECTLY REFLECT THE
CLIMATE OF ALGARVE AS
A PLACE WHERE TWO CULTURES
- EUROPEAN AND AFRICAN
- MEET. EXTREMES CREATE A NEW
QUALITY. THE MATT FINISH MAKES
THE INTERIOR A REAL OASIS OF
TRANQUILLITY.

#### **GRIMAUD SPRUCE**

49661 T

NATURE MEETS TECHNOLOGY. PERFECT
RENDERING OF ITS BRIGHT COLOURS
COMBINED WITH THE EFFECT OF
DESTRUCTION. EVERY SCRATCH AND
ABRASION IS MEANINGFUL, IT IS A SYMBOL
OF VINTAGE STYLE. RICH CONTENT PERFECTLY
HARMONIZES WITH THE FORM. MATT FINISH
EMPHASIZES THE NATURAL DEPTH AND
CREATES A UNIQUE ATMOSPHERE.