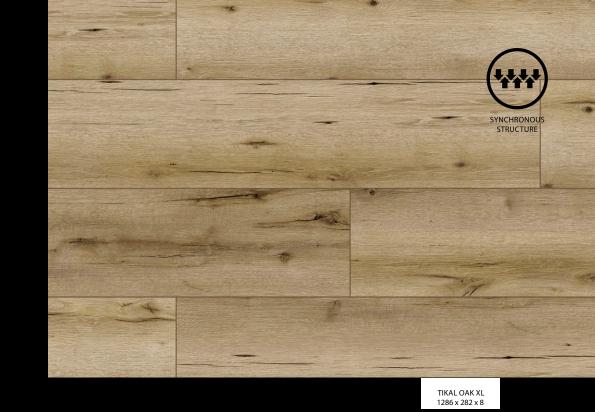

# **TIKAL OAK**

49778 XL, 49839 S

HIDDEN ENERGY AND SUBMISSION TO THE REIGN OF NATURE. CALMNESS OF TIME. SMALL KNOTS AND CRACKS. A COLOUR THAT BLENDS NATURALLY WITH THE SURROUNDINGS. EVERYTHING IS SUBORDINATED TO A SYNCHRONOUS STRUCTURE THAT WRAPS THE INTERIOR WITH A DELICATE, SILKY SHINE.