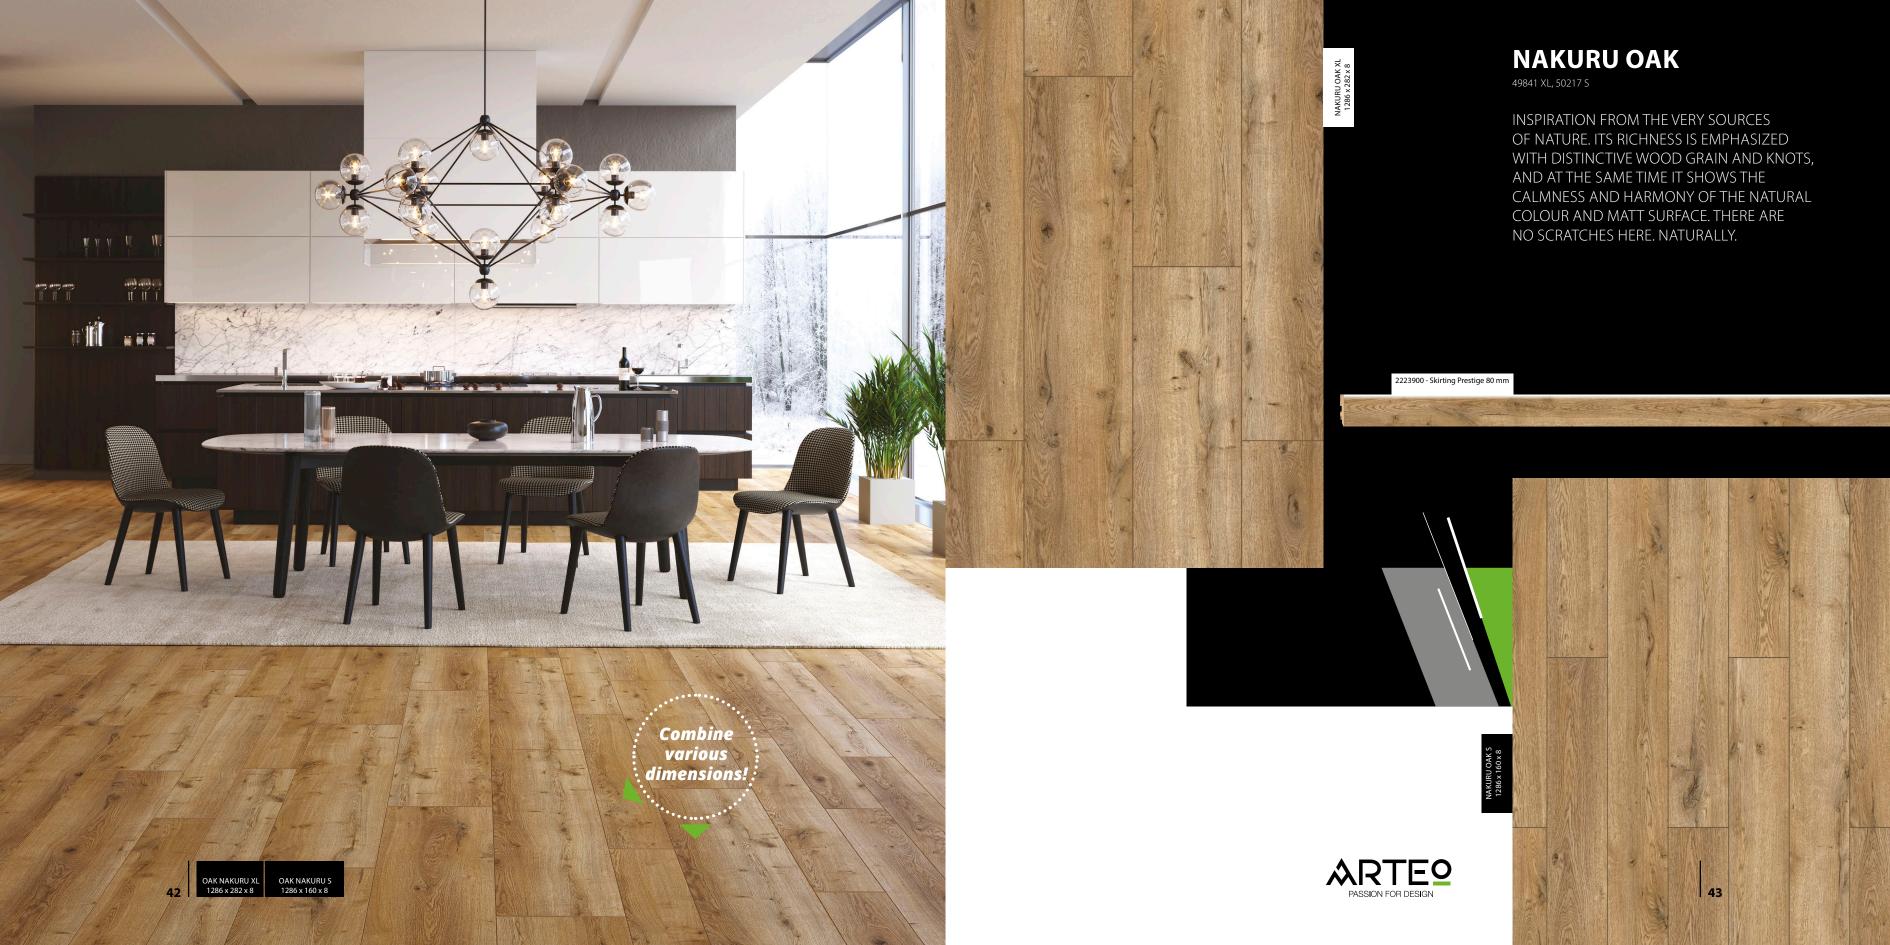

## **ALGARVE OAK**

49846 XXL, 49725 XL

LIGHT GREY COLOUR, DISTINCTIVE
GRAINS, KNOTS AND VISIBLE
CRACKS PERFECTLY REFLECT THE
CLIMATE OF ALGARVE AS
A PLACE WHERE TWO CULTURES
- EUROPEAN AND AFRICAN
- MEET. EXTREMES CREATE A NEW
QUALITY. THE MATT FINISH MAKES
THE INTERIOR A REAL OASIS OF
TRANQUILLITY.