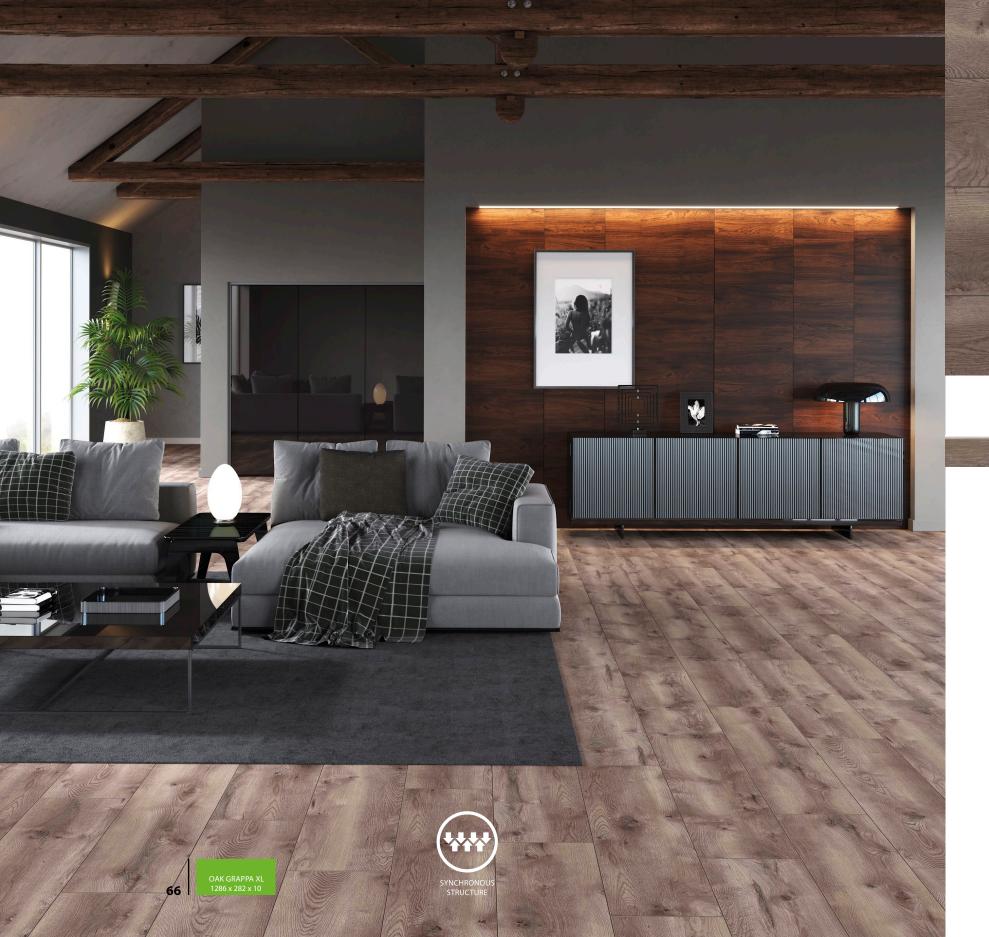

# **GRAPPA OAK**

0766 \//

OPEN SPACE. AN IMMENSITY
OF POSSIBILITIES. THE DECISION WHICH
WAY TO GO. YOUR COMPANION
- STEEL BLACK COLOUR, LARGE
WOOD GRAIN AND LARGE KNOTS. THE
POSSIBILITIES OF DISCOVERING YOUR
INTERIOR ARE AT YOUR FINGERTIPS CLARITY, RUSTIC, AND ABOVE
ALL A SYNCHRONOUS,
MATT STRUCTURE. DECIDE.