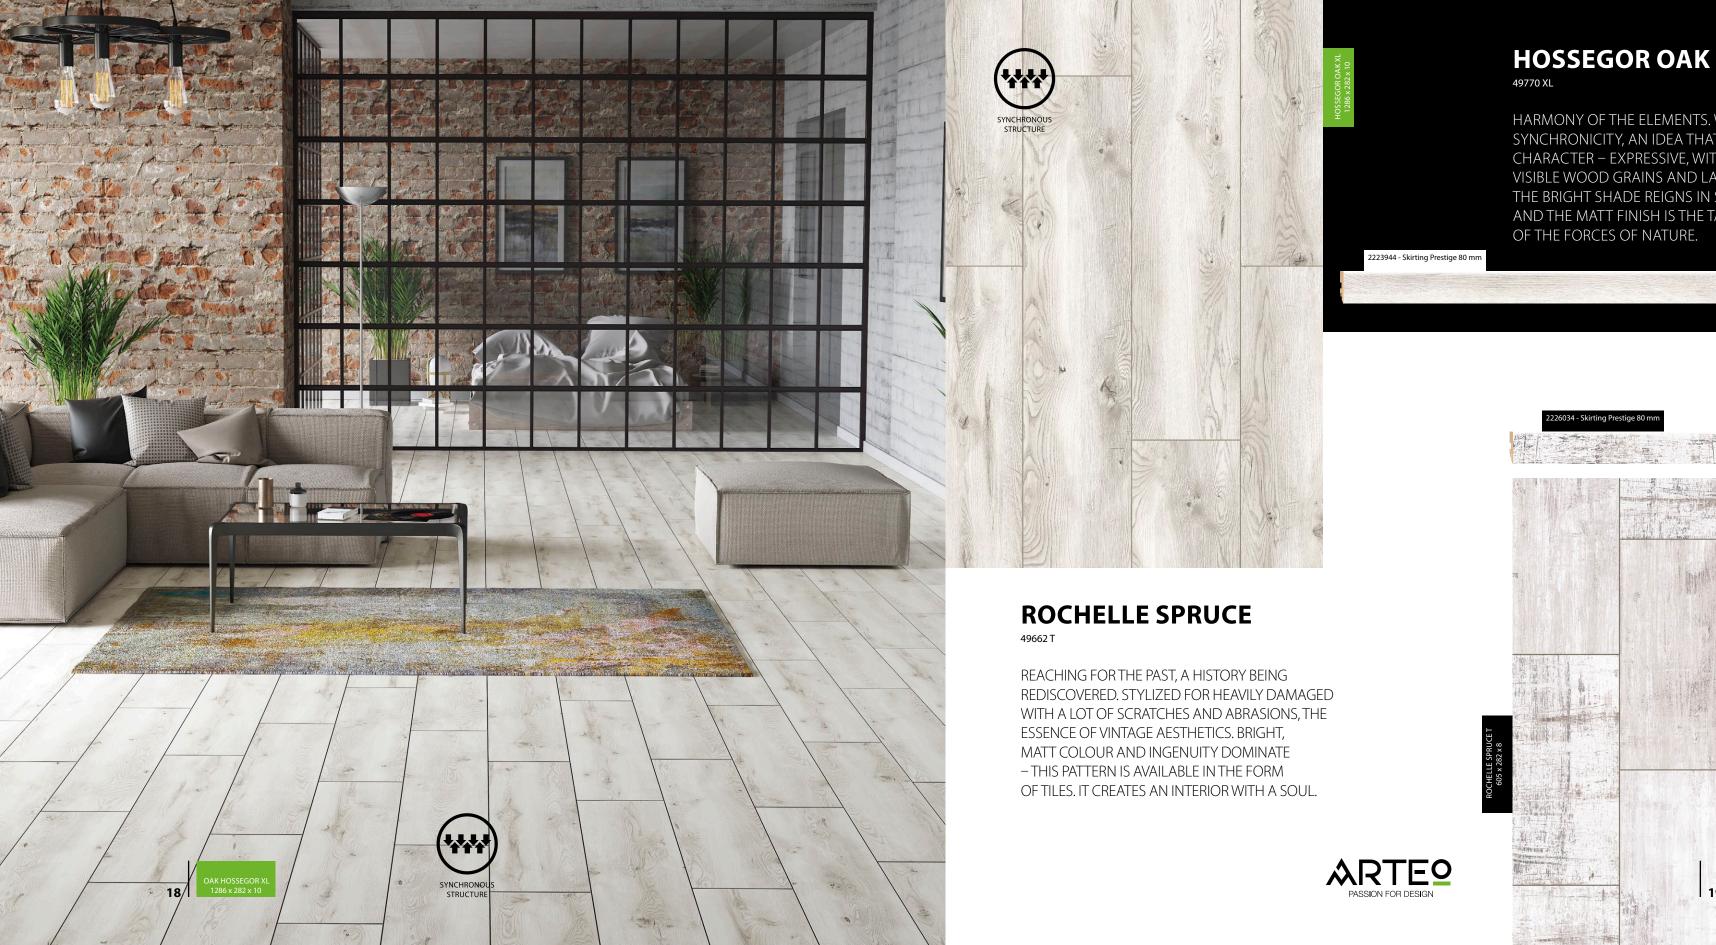

Art of movement.

HARMONY OF THE ELEMENTS. WIND, WAVES, SYNCHRONICITY, AN IDEA THAT GIVES IT CHARACTER – EXPRESSIVE, WITH CLEARLY VISIBLE WOOD GRAINS AND LARGE KNOTS. THE BRIGHT SHADE REIGNS IN SPACE, AND THE MATT FINISH IS THE TAMING

#### **GRIMAUD SPRUCE**

49661 T

NATURE MEETS TECHNOLOGY. PERFECT
RENDERING OF ITS BRIGHT COLOURS
COMBINED WITH THE EFFECT OF
DESTRUCTION. EVERY SCRATCH AND
ABRASION IS MEANINGFUL, IT IS A SYMBOL
OF VINTAGE STYLE. RICH CONTENT PERFECTLY
HARMONIZES WITH THE FORM. MATT FINISH
EMPHASIZES THE NATURAL DEPTH AND
CREATES A UNIQUE ATMOSPHERE.