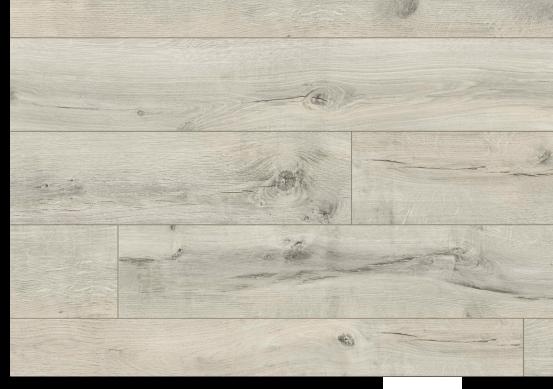

## **ALGARVE OAK**

49846 XXL, 49725 XL

LIGHT GREY COLOUR, DISTINCTIVE
GRAINS, KNOTS AND VISIBLE
CRACKS PERFECTLY REFLECT THE
CLIMATE OF ALGARVE AS
A PLACE WHERE TWO CULTURES
- EUROPEAN AND AFRICAN
- MEET. EXTREMES CREATE A NEW
QUALITY. THE MATT FINISH MAKES
THE INTERIOR A REAL OASIS OF
TRANQUILLITY.