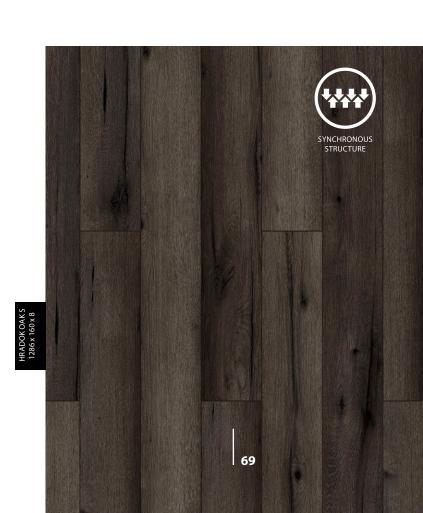

## **HRADOK OAK**

49775 XL, 50212 S

THE BEGINNING OF THE WAY TO THE TOP IS AFFIRMATION. EACH TARGET IS WITHIN REACH. THE PRIZE IS WAITING. UNUSUAL, STEEL-BLACK-BROWN COMBINATION. CRACKS AND SMALL KNOTS. ELEGANCE AND CALM, SILKY SHINE OF THE SYNCHRONOUS STRUCTURE. NOTHING IS A HINDRANCE. LET'S HIT THE ROAD.