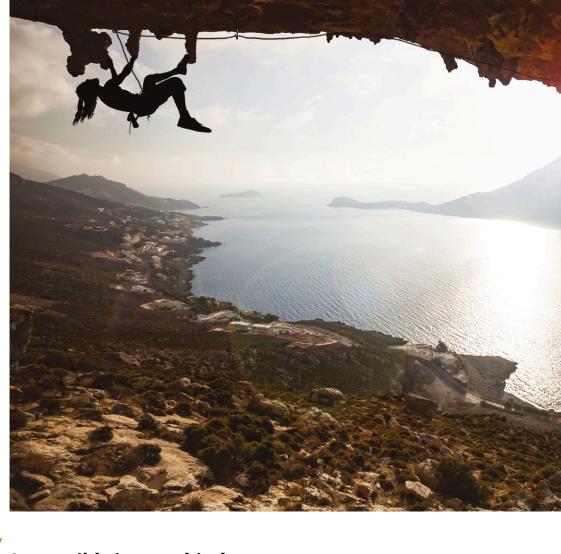

Attractive mystery of flight. Lightness, freedom, rush of wind. Breaking off from the ground. Reign in the sky. Independence.

Unrestricted freedom.

Flying. A challenge to which nature knew the answer.
Inspiration that allowed to overcome gravity.
Discovering and an attempt to conquer the skies.

Taste of freedom.