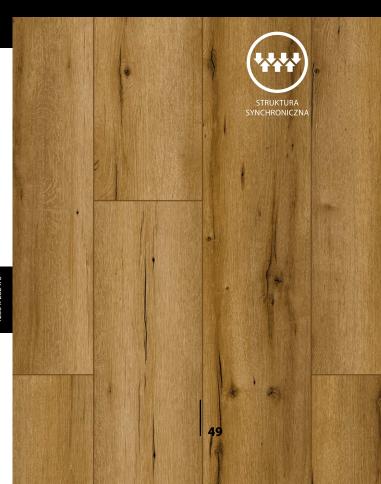

LL KNOTS AND CRACKS. A COLOUR THAT BLENDS NATURALLY WITH THE SURROUNDINGS. EVERYTHING IS SUBORDINATED TO A SYNCHRONOUS STRUCTURE THAT WRAPS THE INTERIOR WITH A DELICATE, SILKY SHINE.

ARTEQ PASSION FOR DESIGN



# **SIPADAN OAK**

9843 XI

INTERNAL I. ELEGANCE VERGING
ON LUXURY THAT IS IMPOSSIBLE TO BE
DEFINED IN SIMPLE TERMS. DEPRIVED
OF KNOTS AND EXPRESSIVE WOOD
GRAIN, WHICH IN COMBINATION WITH
THE NATURAL COLOUR, HIGHLIGHTED
BY DISCOLOURATION, CREATES A NEW
PERSPECTIVE, A NEW LOOK
AT WHAT IS KNOWN.

#### **OAK KRUGER**

49773 X

OPENING TO SPACE. OPENING TO FREEDOM. ORIGINAL, UNINTERRUPTED PEACE. SILKY, DELICATE GLOSS, SMALL KNOTS, CRACKS. IT IS A RESPONSE TO THE NEED FOR CLOSENESS TO AUSTERE NATURE. COLOUR REPLY – BROWN CHANGING INTO YELLOW. STRUCTURE REPLY – SYNCHRONOUS SURFACE.











Rapacity. Effectiveness resulting from patience. Durability and merging with the surroundings. Hard skin is a shield. Wildness of reaction.

Speed of action.



Practice makes perfect.
Patience pays off.
Adaptation to changing conditions. Control.
Overcoming difficulties.
Trained reactions.

Speed of decision-making.





2223940 - Skirting Prestige 80 mm

## FIORDLAND OAK

FORCE. POWER. DYNAMICS. COURAGE. CHALLENGES. CLARITY. LARGE WOOD GRAIN AND LARGE KNOTS. DEPTH. STEEL COLOUR. HARMONY. SYNCHRONOUS STRUCTURE. PICTURESQUENESS. A MATT FINISH. DEFINITELY. QUALITY. I.



OTHER HAND, SURRENDER TO NATURE, AND ALL AT ONCE. CONTRADICTION THAT CREATES A NEW QUALITY. A NATURAL LIGHT COLOUR CHANGING INTO SHADES OF YELLOW. CRACKS A DELICATE SILKY GLOSS.





# **SERENGETI OAK**

767 VI

ALWAY