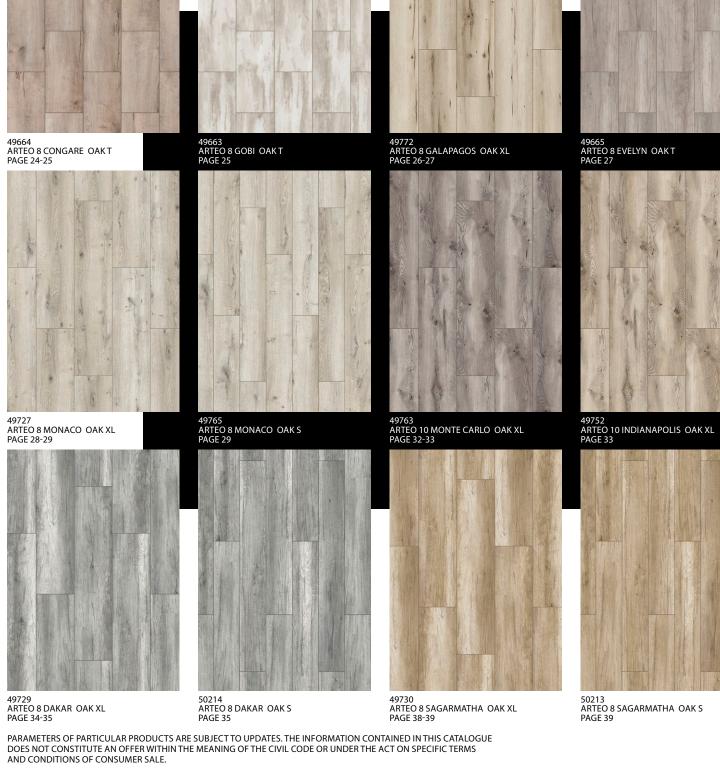

#### **EVELYN OAK**

49665 T

THERE ARE NO LIMITS, AND EVERYTHING CAN BE AN OPPORTUNITY. OLD BOARDS, ALMOST WITHOUT KNOTS, BUT WITH A LARGE NUMBER OF CRACKS, MATT GREY WITH LIGHTER DISCOLORATION NATURALLY ENRICH EVERY INTERIOR. AGE DOES NOT MATTER, IT IS INTERNAL ENERGY THAT COUNTS.

# **MONTE CARLO OAK**

49763 X

IT SEDUCES AND TEMPTS. THE SYNCHRONOUS STRUCTURE KEEPS THE PASSION IN CHECK. EXPRESSIVENESS HIGHLIGHTED BY LARGE WOOD GRAIN AND KNOTS. EVEN THE COLOUR ELUDES DEFINITION - GREY, BUT FALLING INTO LIGHT BROWN. IT'S PLAYING WITH THE SURROUNDINGS, PLAYING WITH THE INTERIOR, PLAYING WITH LIGHT.

#### **INDIANAPOLIS OAK**

49752 XL

CITY PULSE. EVERYDAY RHYTHM. SPEED
UNDER CONTROL. EXPRESSION THAT RAISES
YOUR HEART RATE. SELF-CONFIDENCE,
WHICH PARADOXICALLY A MATT FINISH ADDS
RADIANCE TO. EYE-CATCHING WOOD GRAINS
AND LARGE KNOTS, AT THE SAME TIME
THE ELEGANCE OF SYNCHRONICITY
AND THE DISCOVERY OF THE POTENTIAL
OF NEUTRAL BEIGE.