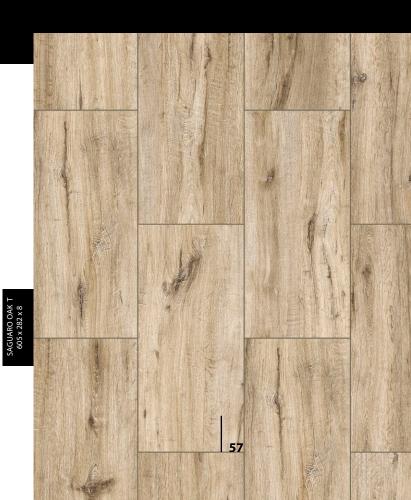

#### **SAGUARO OAK**

49666

PEACE THAT MAKES US KEEP OUR FEET FIRMLY ON THE GROUND. CONFIDENCE AND STABILITY HIGHLIGHTED BY BROWN COLOUR. THE MATT FINISH BRINGS OUT THE BEST FROM THE BACKGROUND. CLEAR KNOTS AND WOOD GRAINS IN TILE FORMAT, ADDITIONALLY AFFECT THE SENSE OF SECURITY.