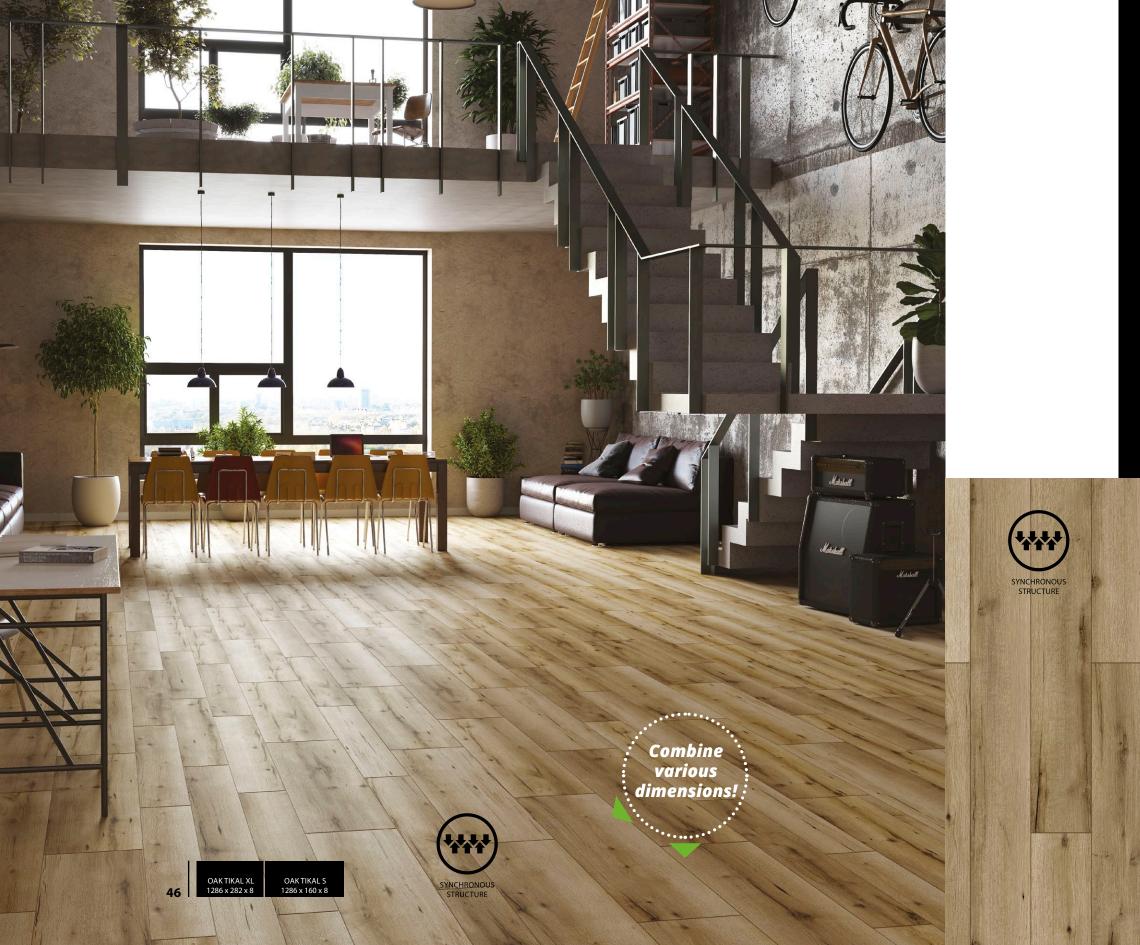

# **TIKAL OAK**

49778 XL, 49839 S

HIDDEN ENERGY AND SUBMISSION TO THE REIGN OF NATURE. CALMNESS OF TIME. SMALL KNOTS AND CRACKS. A COLOUR THAT BLENDS NATURALLY WITH THE SURROUNDINGS. EVERYTHING IS SUBORDINATED TO A SYNCHRONOUS STRUCTURE THAT WRAPS THE INTERIOR WITH A DELICATE, SILKY SHINE.