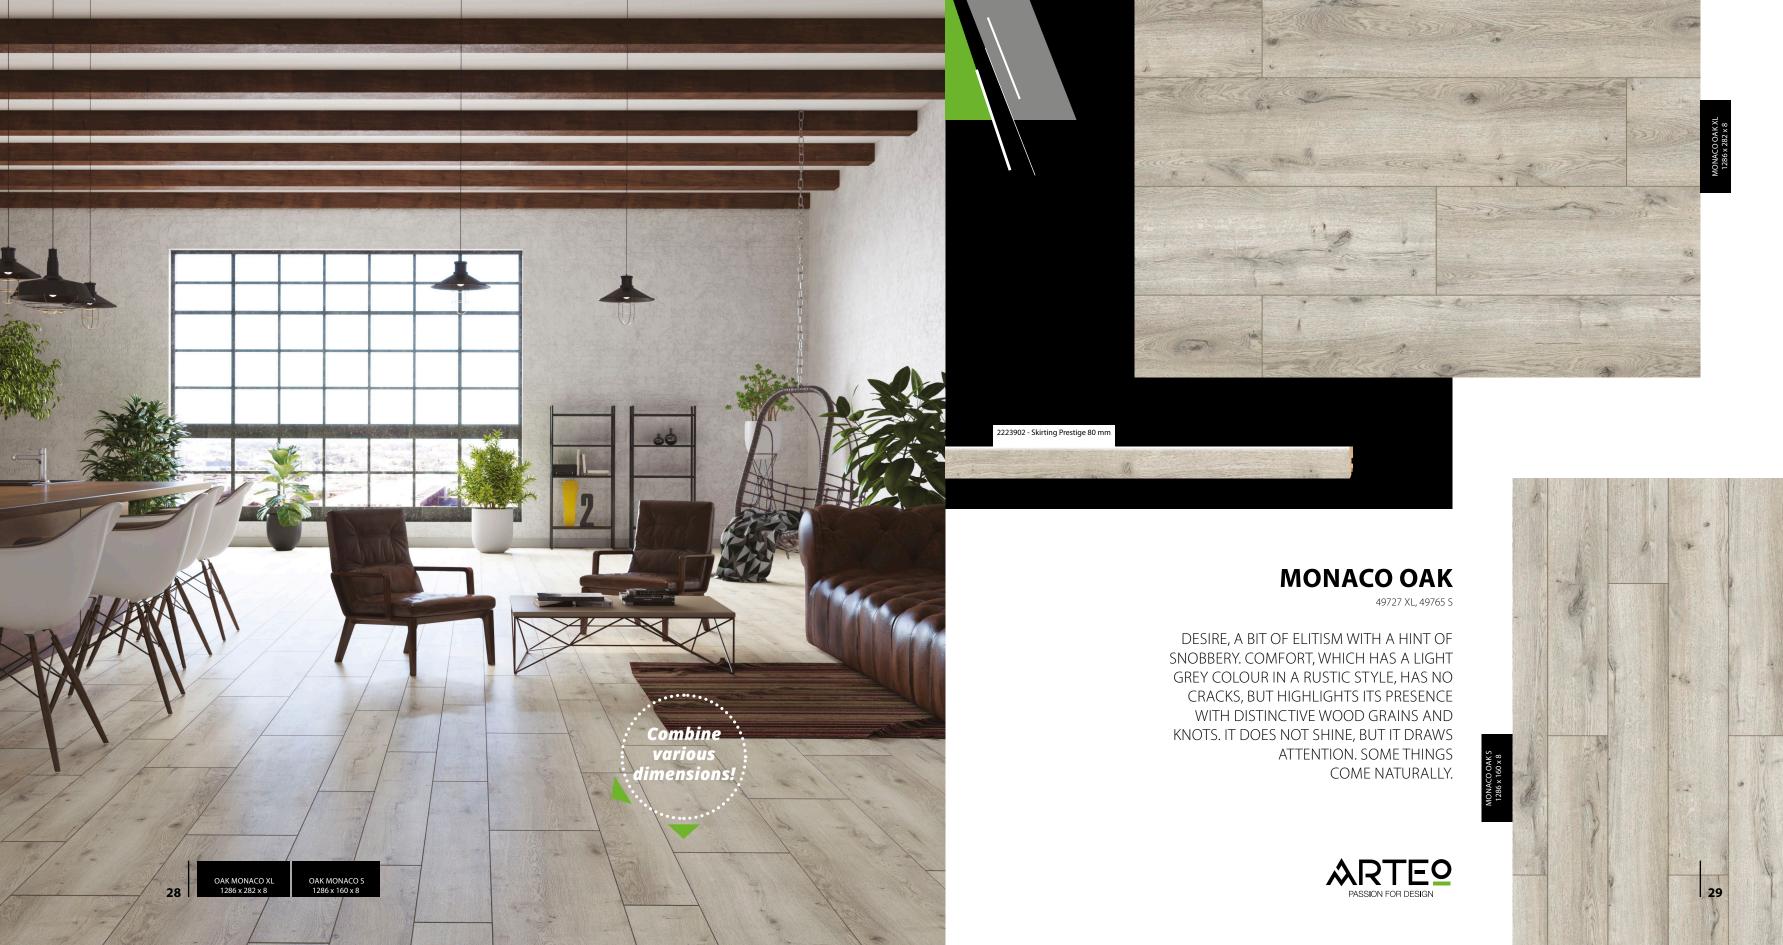

# **MONTE CARLO OAK**

49763 X

IT SEDUCES AND TEMPTS. THE SYNCHRONOUS STRUCTURE KEEPS THE PASSION IN CHECK. EXPRESSIVENESS HIGHLIGHTED BY LARGE WOOD GRAIN AND KNOTS. EVEN THE COLOUR ELUDES DEFINITION - GREY, BUT FALLING INTO LIGHT BROWN. IT'S PLAYING WITH THE SURROUNDINGS, PLAYING WITH THE INTERIOR, PLAYING WITH LIGHT.