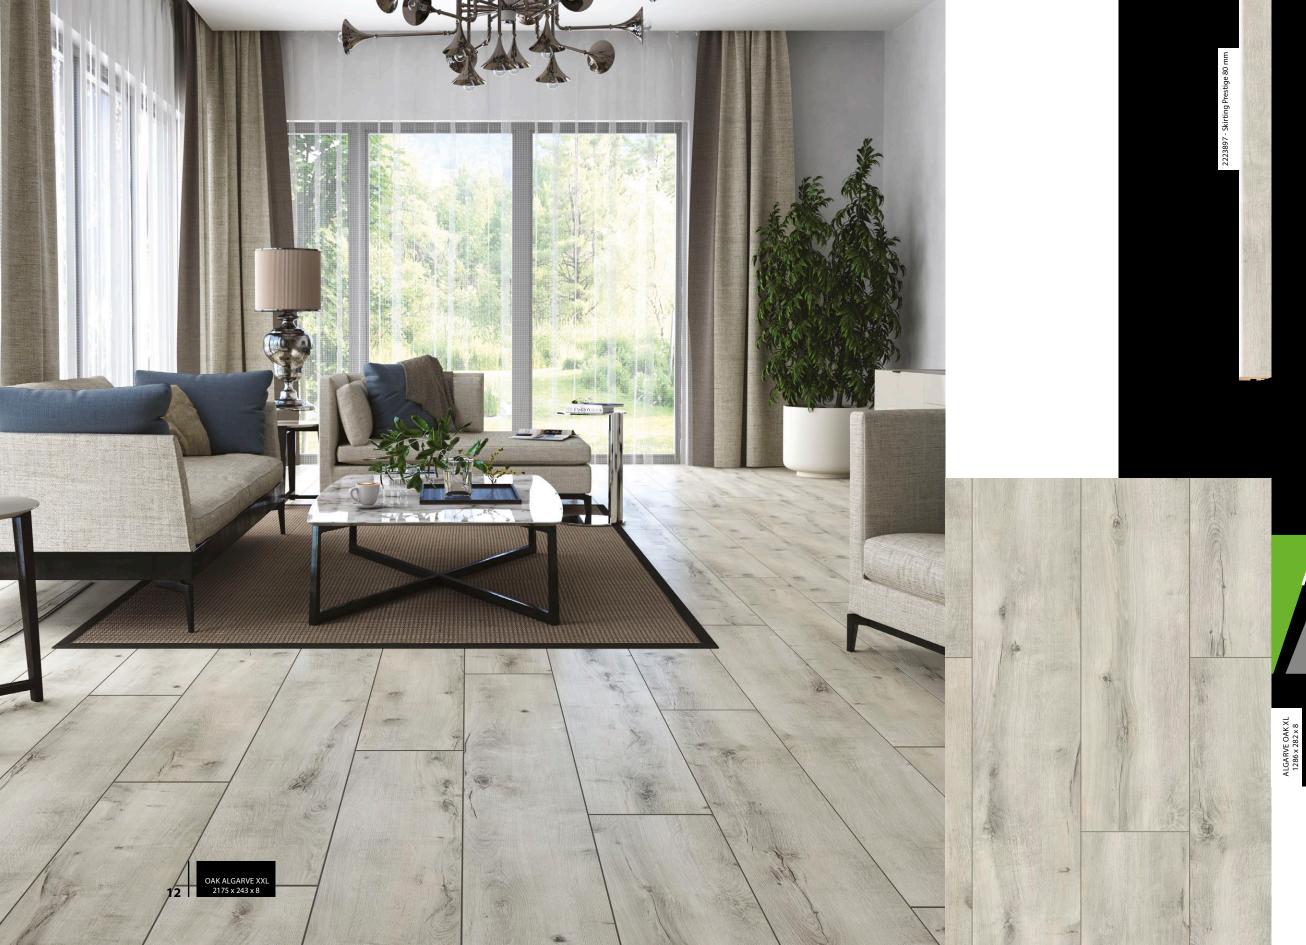

# LIGHT AS A **FEATHER**

Unlimited ways of arranging in any style.
Arteo... and everything is clear.

ALGARVE OAK XXL 2175 x 243 x 8

## **ALGARVE OAK**

49846 XXL, 49725 XL

LIGHT GREY COLOUR, DISTINCTIVE
GRAINS, KNOTS AND VISIBLE
CRACKS PERFECTLY REFLECT THE
CLIMATE OF ALGARVE AS
A PLACE WHERE TWO CULTURES
- EUROPEAN AND AFRICAN
- MEET. EXTREMES CREATE A NEW
QUALITY. THE MATT FINISH MAKES
THE INTERIOR A REAL OASIS OF
TRANQUILLITY.