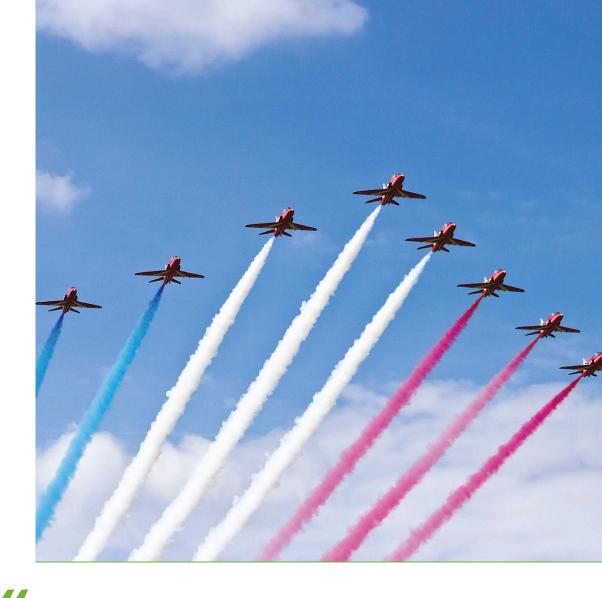

Attractive mystery of flight. Lightness, freedom, rush of wind. Breaking off from the ground. Reign in the sky. Independence.

Unrestricted freedom.

Flying. A challenge to which nature knew the answer.
Inspiration that allowed to overcome gravity.
Discovering and an attempt to conquer the skies.

Taste of freedom.