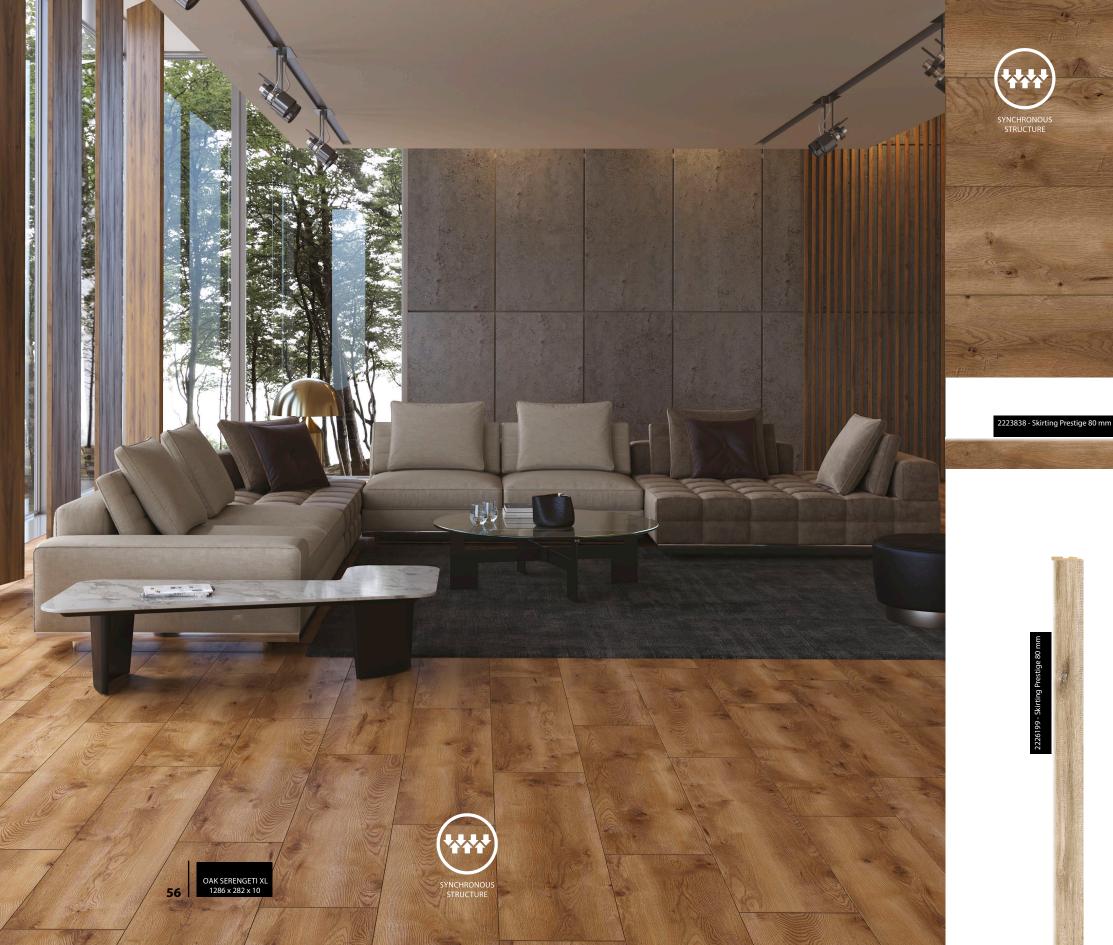

# **SERENGETI OAK**

767 VI

ALWAYS IN THE SPOTLIGHT.

EXPRESSIVENESS WITH CHARACTER.

CONVICTION OF YOUR OWN STRENGTH.

ATTRACTS WITH VISIBLE LARGE WOOD

GRAIN AND LARGE KNOTS. THE NATURAL,

MATT COLOUR AND SYNCHRONOUS

STRUCTURE ARE LIKE A HARMONIOUS,

STAR DUO, WITHOUT THE HINT

OF A FALSE NOTE.