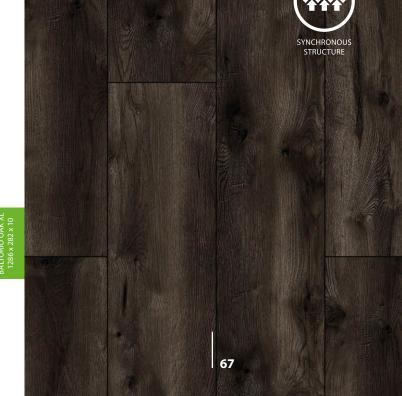

# **GRAPPA OAK**

0766 \//

OPEN SPACE. AN IMMENSITY
OF POSSIBILITIES. THE DECISION WHICH
WAY TO GO. YOUR COMPANION
- STEEL BLACK COLOUR, LARGE
WOOD GRAIN AND LARGE KNOTS. THE
POSSIBILITIES OF DISCOVERING YOUR
INTERIOR ARE AT YOUR FINGERTIPS CLARITY, RUSTIC, AND ABOVE
ALL A SYNCHRONOUS,
MATT STRUCTURE. DECIDE.