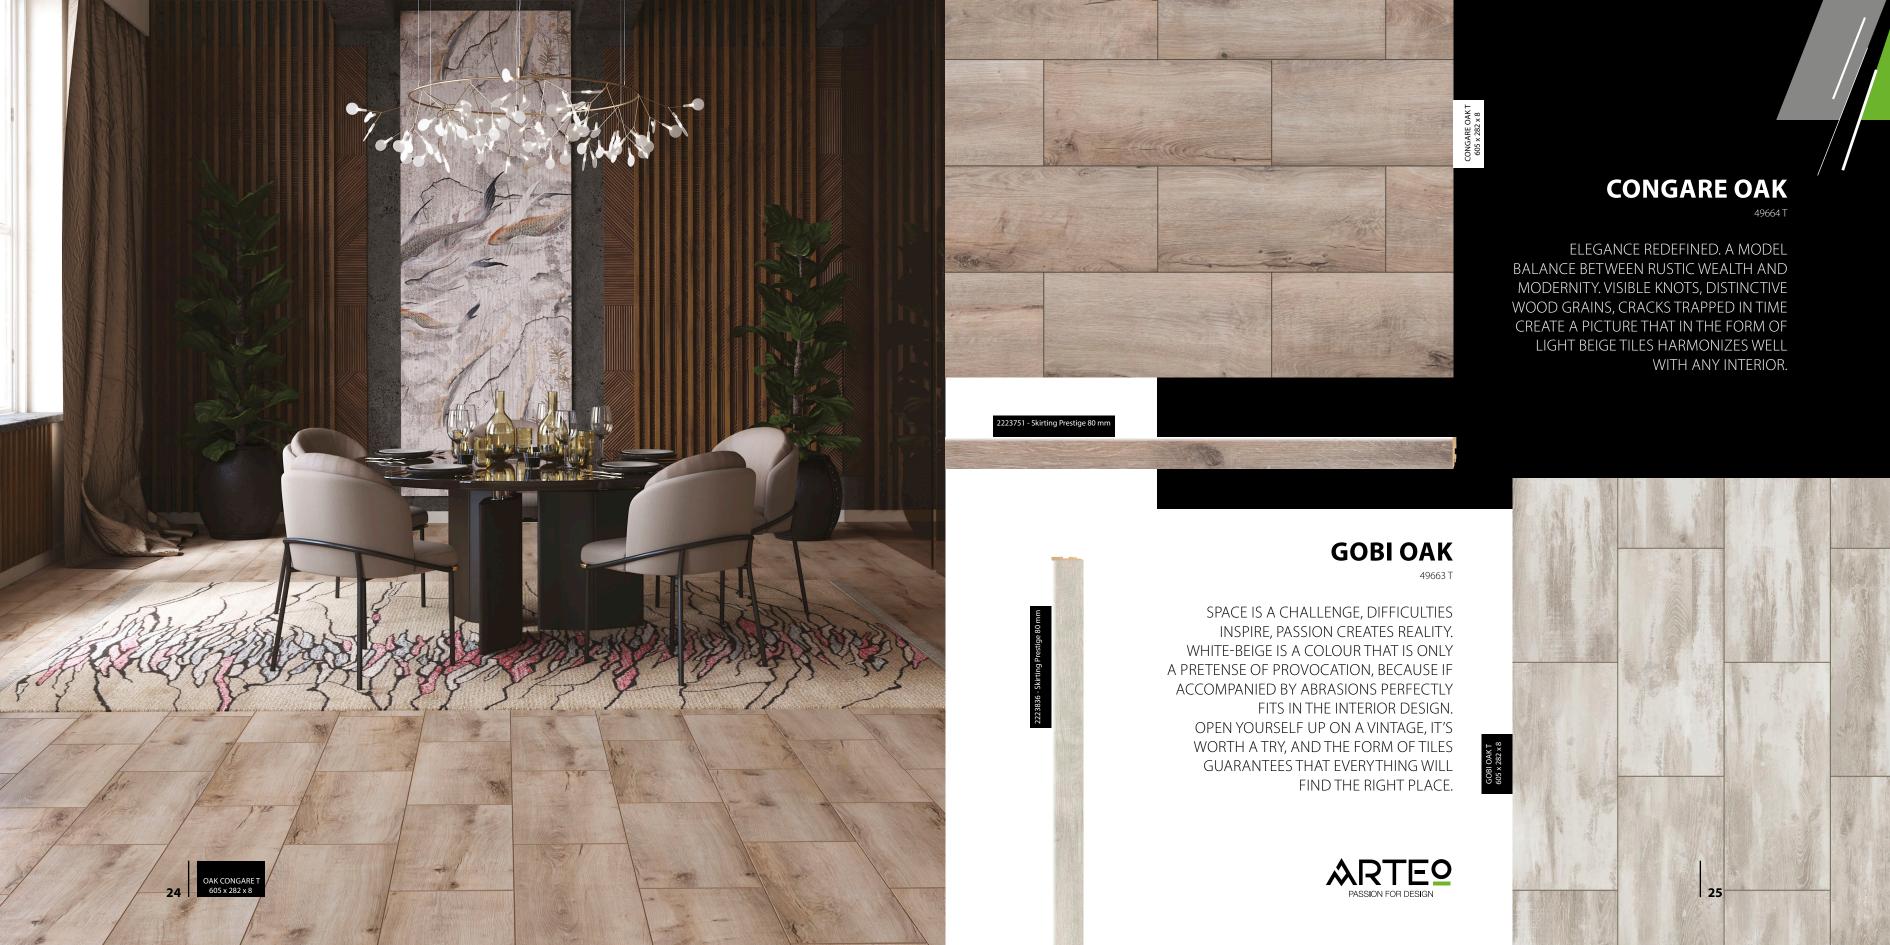

## **ALGARVE OAK**

49846 XXL, 49725 XL

LIGHT GREY COLOUR, DISTINCTIVE
GRAINS, KNOTS AND VISIBLE
CRACKS PERFECTLY REFLECT THE
CLIMATE OF ALGARVE AS
A PLACE WHERE TWO CULTURES
- EUROPEAN AND AFRICAN
- MEET. EXTREMES CREATE A NEW
QUALITY. THE MATT FINISH MAKES
THE INTERIOR A REAL OASIS OF
TRANQUILLITY.