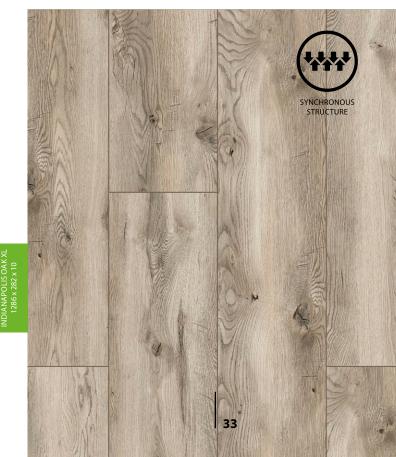

#### **INDIANAPOLIS OAK**

49752 XL

CITY PULSE. EVERYDAY RHYTHM. SPEED
UNDER CONTROL. EXPRESSION THAT RAISES
YOUR HEART RATE. SELF-CONFIDENCE,
WHICH PARADOXICALLY A MATT FINISH ADDS
RADIANCE TO. EYE-CATCHING WOOD GRAINS
AND LARGE KNOTS, AT THE SAME TIME
THE ELEGANCE OF SYNCHRONICITY
AND THE DISCOVERY OF THE POTENTIAL
OF NEUTRAL BEIGE.