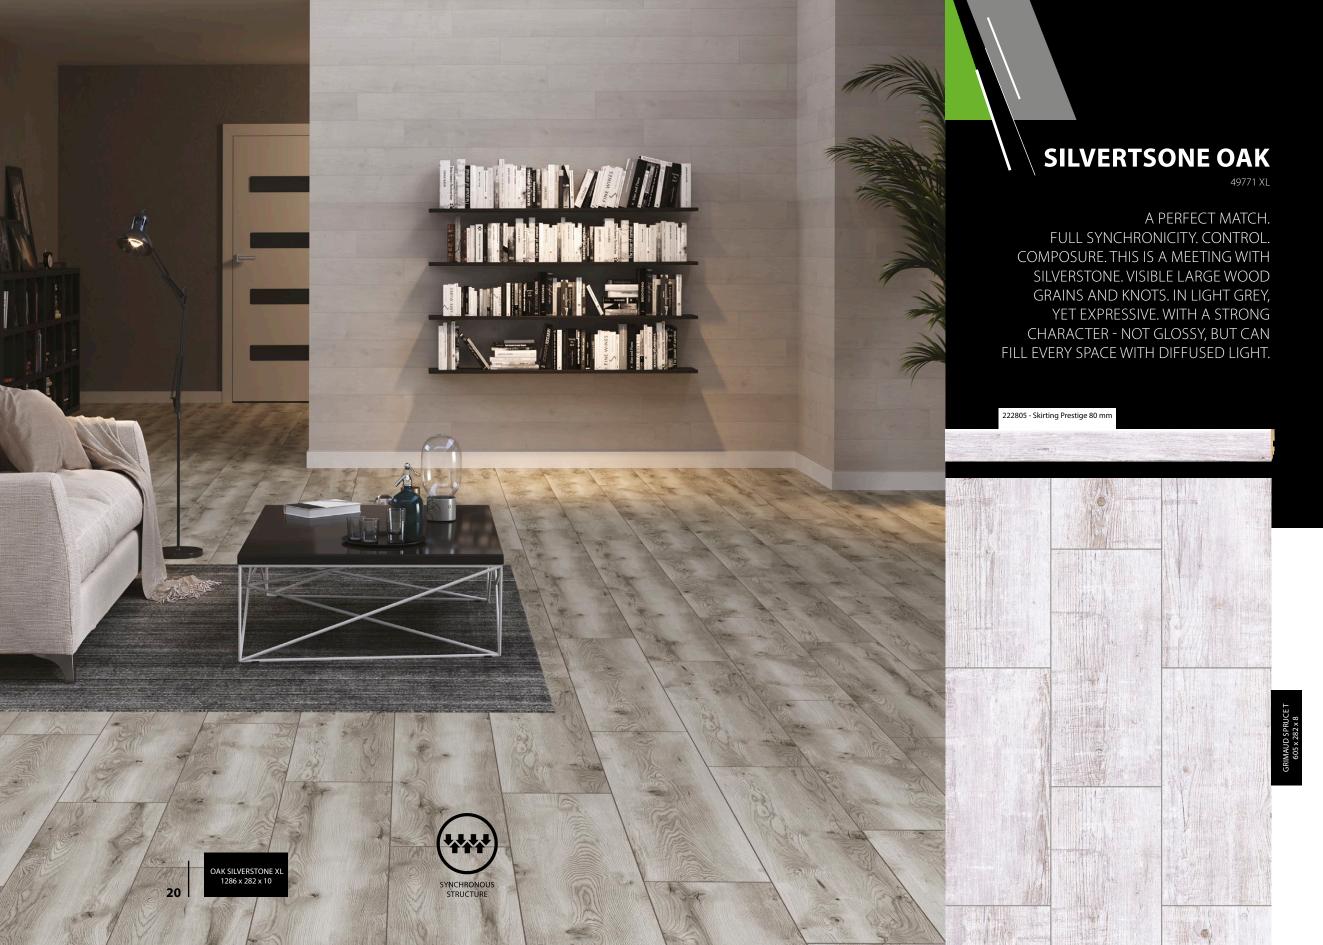

IGHT GREY COLOUR, DISTINCTIVE
GRAINS, KNOTS AND VISIBLE
CRACKS PERFECTLY REFLECT THE
CLIMATE OF ALGARVE AS
A PLACE WHERE TWO CULTURES
- EUROPEAN AND AFRICAN
- MEET. EXTREMES CREATE A NEW
QUALITY. THE MATT FINISH MAKES
THE INTERIOR A REAL OASIS OF
TRANQUILLITY.





A fabulously long neck, incredibly long legs, dance movement, and a herd moving in an extremely synchronous, almost ballet way.

Beauty of movement.



The secret of techniques.
Discipline. Discovering your own interior. Character and sensitivity. Emotions.
Content expressed with the body.

Art of movement.







HARMONY OF THE ELEMENTS. WIND, WAVES, SYNCHRONICITY, AN IDEA THAT GIVES IT CHARACTER – EXPRESSIVE, WITH CLEARLY VISIBLE WOOD GRAINS AND LARGE KNOTS. THE BRIGHT SHADE REIGNS IN SPACE, AND THE MATT FINISH IS THE TAMING





#### **GRIMAUD SPRUCE**

49661 T

NATURE MEETS TECHNOLOGY. PERFECT
RENDERING OF ITS BRIGHT COLOURS
COMBINED WITH THE EFFECT OF
DESTRUCTION. EVERY SCRATCH AND
ABRASION IS MEANINGFUL, IT IS A SYMBOL
OF VINTAGE STYLE. RICH CONTENT PERFECTLY
HARMONIZES WITH THE FORM. MATT FINISH
EMPHASIZES THE NATURAL DEPTH AND
CREATES A UNIQUE ATMOSPHERE.





Attractive mystery of flight. Lightness, freedom, rush of wind. Breaking off from the ground. Reign in the sky. Independence.

Unrestricted freedom.



Flying. A challenge to which nature knew the answer.
Inspiration that allowed to overcome gravity.
Discovering and an attempt to conquer the skies.

Taste of freedom.









#### **EVELYN OAK**

49665 T

THERE ARE NO LIMITS, AND EVERYTHING CAN BE AN OPPORTUNITY. OLD BOARDS, ALMOST WITHOUT KNOTS, BU