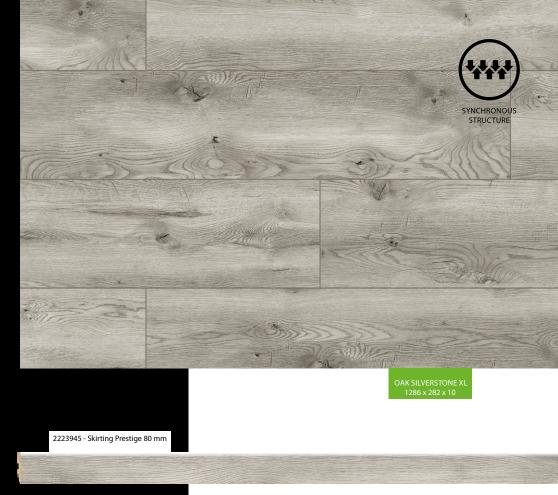

HT GREY COLOUR, DISTINCTIVE
GRAINS, KNOTS AND VISIBLE
CRACKS PERFECTLY REFLECT THE
CLIMATE OF ALGARVE AS
A PLACE WHERE TWO CULTURES
- EUROPEAN AND AFRICAN
- MEET. EXTREMES CREATE A NEW
QUALITY. THE MATT FINISH MAKES
THE INTERIOR A REAL OASIS OF
TRANQUILLITY.





A fabulously long neck, incredibly long legs, dance movement, and a herd moving in an extremely synchronous, almost ballet way.

Beauty of movement.



The secret of techniques.
Discipline. Discovering your own interior. Character and sensitivity. Emotions.
Content expressed with the body.

Art of movement.







HARMONY OF THE ELEMENTS. WIND, WAVES, SYNCHRONICITY, AN IDEA THAT GIVES IT CHARACTER – EXPRESSIVE, WITH CLEARLY VISIBLE WOOD GRAINS AND LARGE KNOTS. THE BRIGHT SHADE REIGNS IN SPACE, AND THE MATT FINISH IS THE TAMING





#### **GRIMAUD SPRUCE**

49661 T

NATURE MEETS TECHNOLOGY. PERFECT
RENDERING OF ITS BRIGHT COLOURS
COMBINED WITH THE EFFECT OF
DESTRUCTION. EVERY SCRATCH AND
ABRASION IS MEANINGFUL, IT IS A SYMBOL
OF VINTAGE STYLE. RICH CONTENT PERFECTLY
HARMONIZES WITH THE FORM. MATT FINISH
EMPHASIZES THE NATURAL DEPTH AND
CREATES A UNIQUE ATMOSPHERE.





Attractive mystery of flight. Lightness, freedom, rush of wind. Breaking off from the ground. Reign in the sky. Independence.

Unrestricted freedom.



Flying. A challenge to which nature knew the answer.
Inspiration that allowed to overcome gravity.
Discovering and an attempt to conquer the skies.

Taste of freedom.









#### **EVELYN OAK**

49665 T

THERE ARE NO LIMITS, AND EVERYTHING CAN BE AN OPPORTUNITY. OLD BOARDS, ALMOST WITHOUT KNOTS, BUT