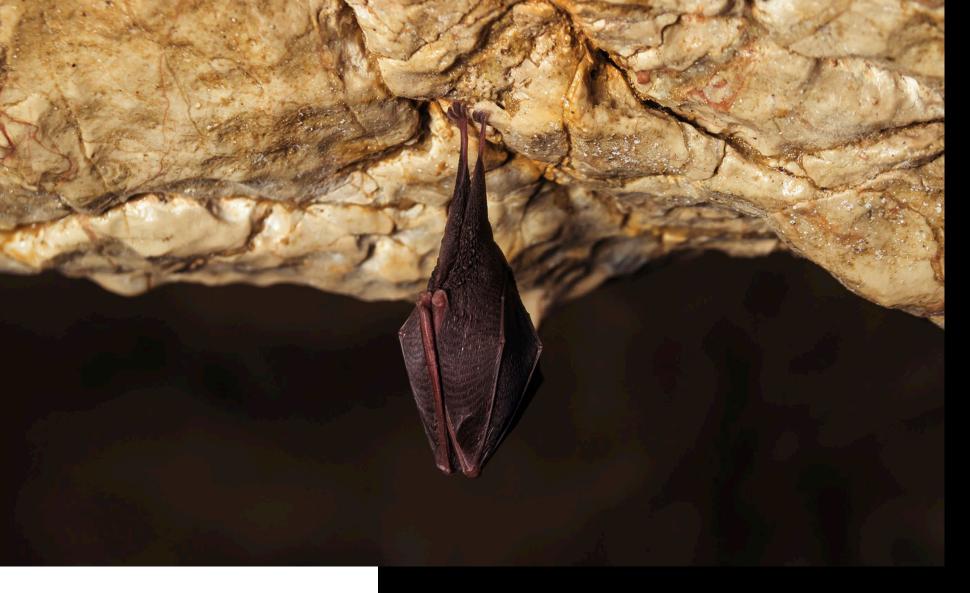

An unusual combination of nature. A mammal with wings. Ability of echolocation. The mystery of nocturnal predators. Hibernation. Suspension in time.

Overcoming gravity.

Impossible is not a hindrance.
Risk. Testing oneself. Places
for chosen ones. Overcoming
barriers. Crossing the borders.
Attraction.

Fighting with gravity.