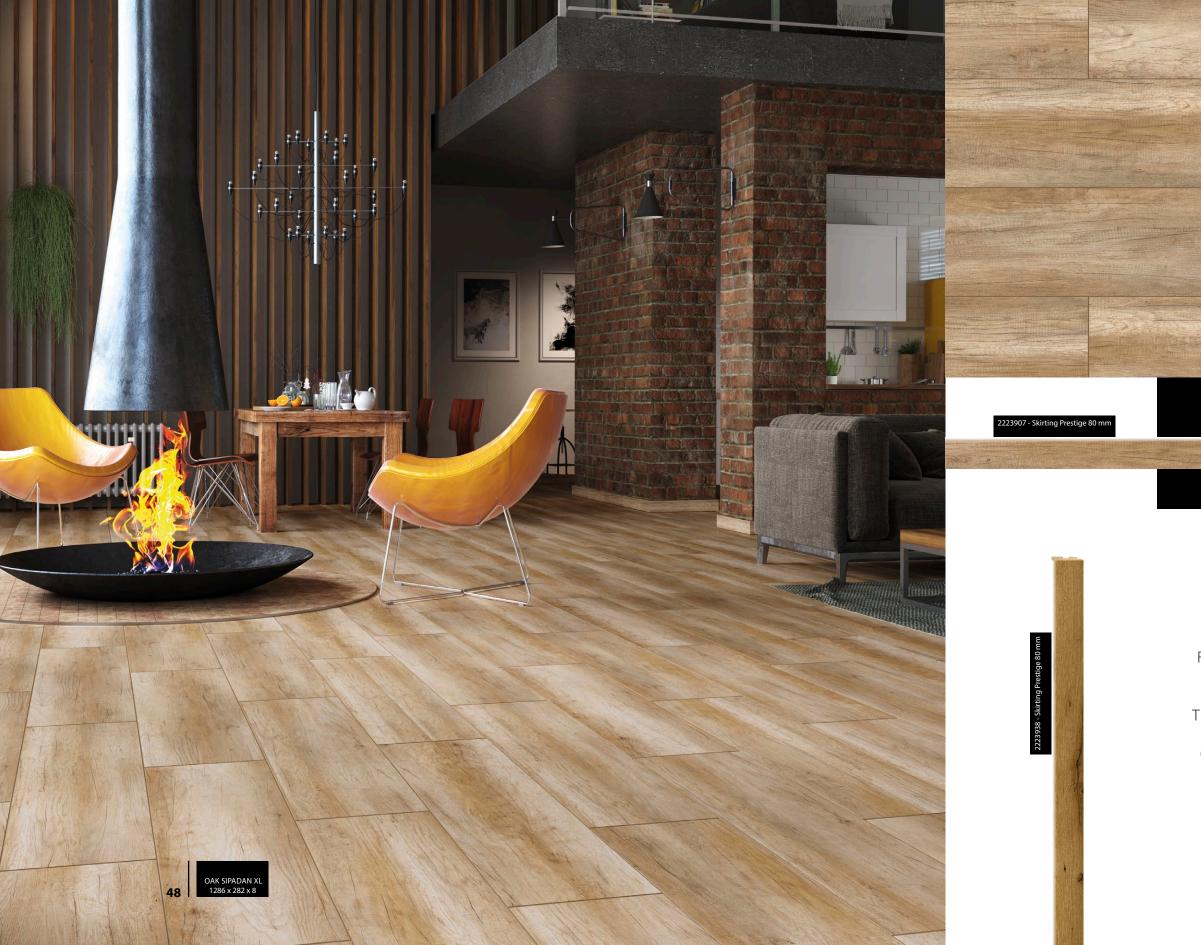

# **SIPADAN OAK**

9843 XI

INTERNAL I. ELEGANCE VERGING
ON LUXURY THAT IS IMPOSSIBLE TO BE
DEFINED IN SIMPLE TERMS. DEPRIVED
OF KNOTS AND EXPRESSIVE WOOD
GRAIN, WHICH IN COMBINATION WITH
THE NATURAL COLOUR, HIGHLIGHTED
BY DISCOLOURATION, CREATES A NEW
PERSPECTIVE, A NEW LOOK
AT WHAT IS KNOWN.