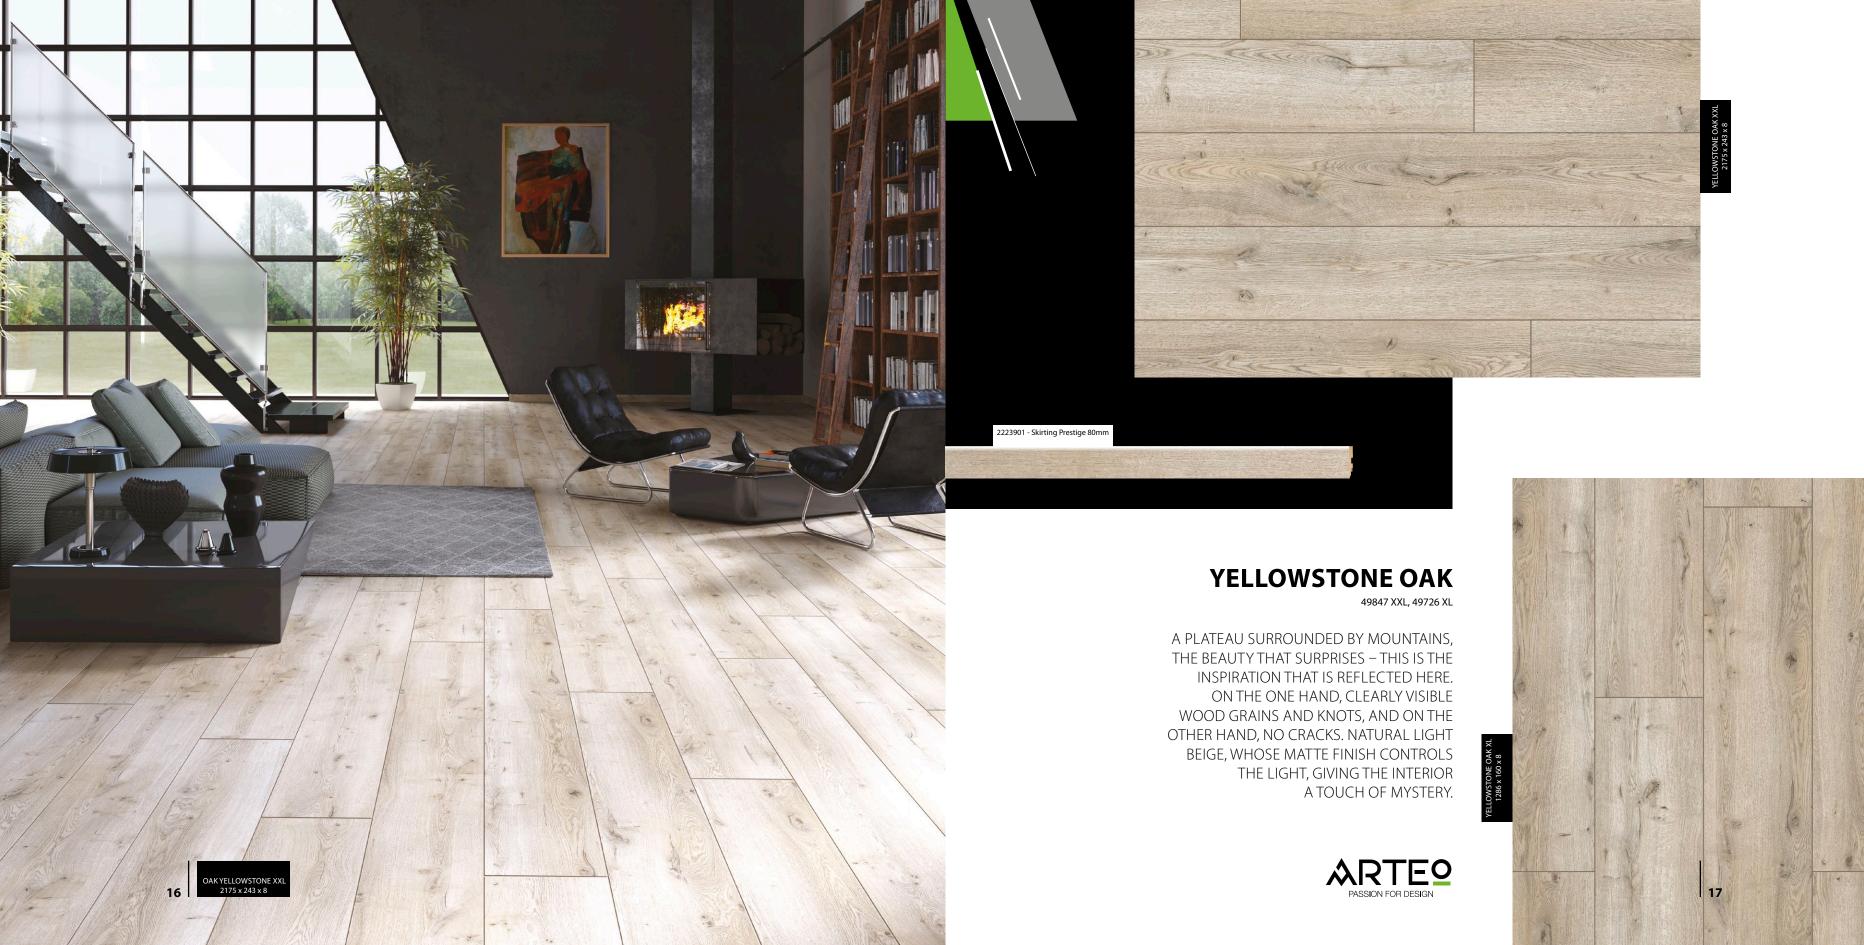

## **ALGARVE OAK**

49846 XXL, 49725 XL

LIGHT GREY COLOUR, DISTINCTIVE
GRAINS, KNOTS AND VISIBLE
CRACKS PERFECTLY REFLECT THE
CLIMATE OF ALGARVE AS
A PLACE WHERE TWO CULTURES
- EUROPEAN AND AFRICAN
- MEET. EXTREMES CREATE A NEW
QUALITY. THE MATT FINISH MAKES
THE INTERIOR A REAL OASIS OF
TRANQUILLITY.