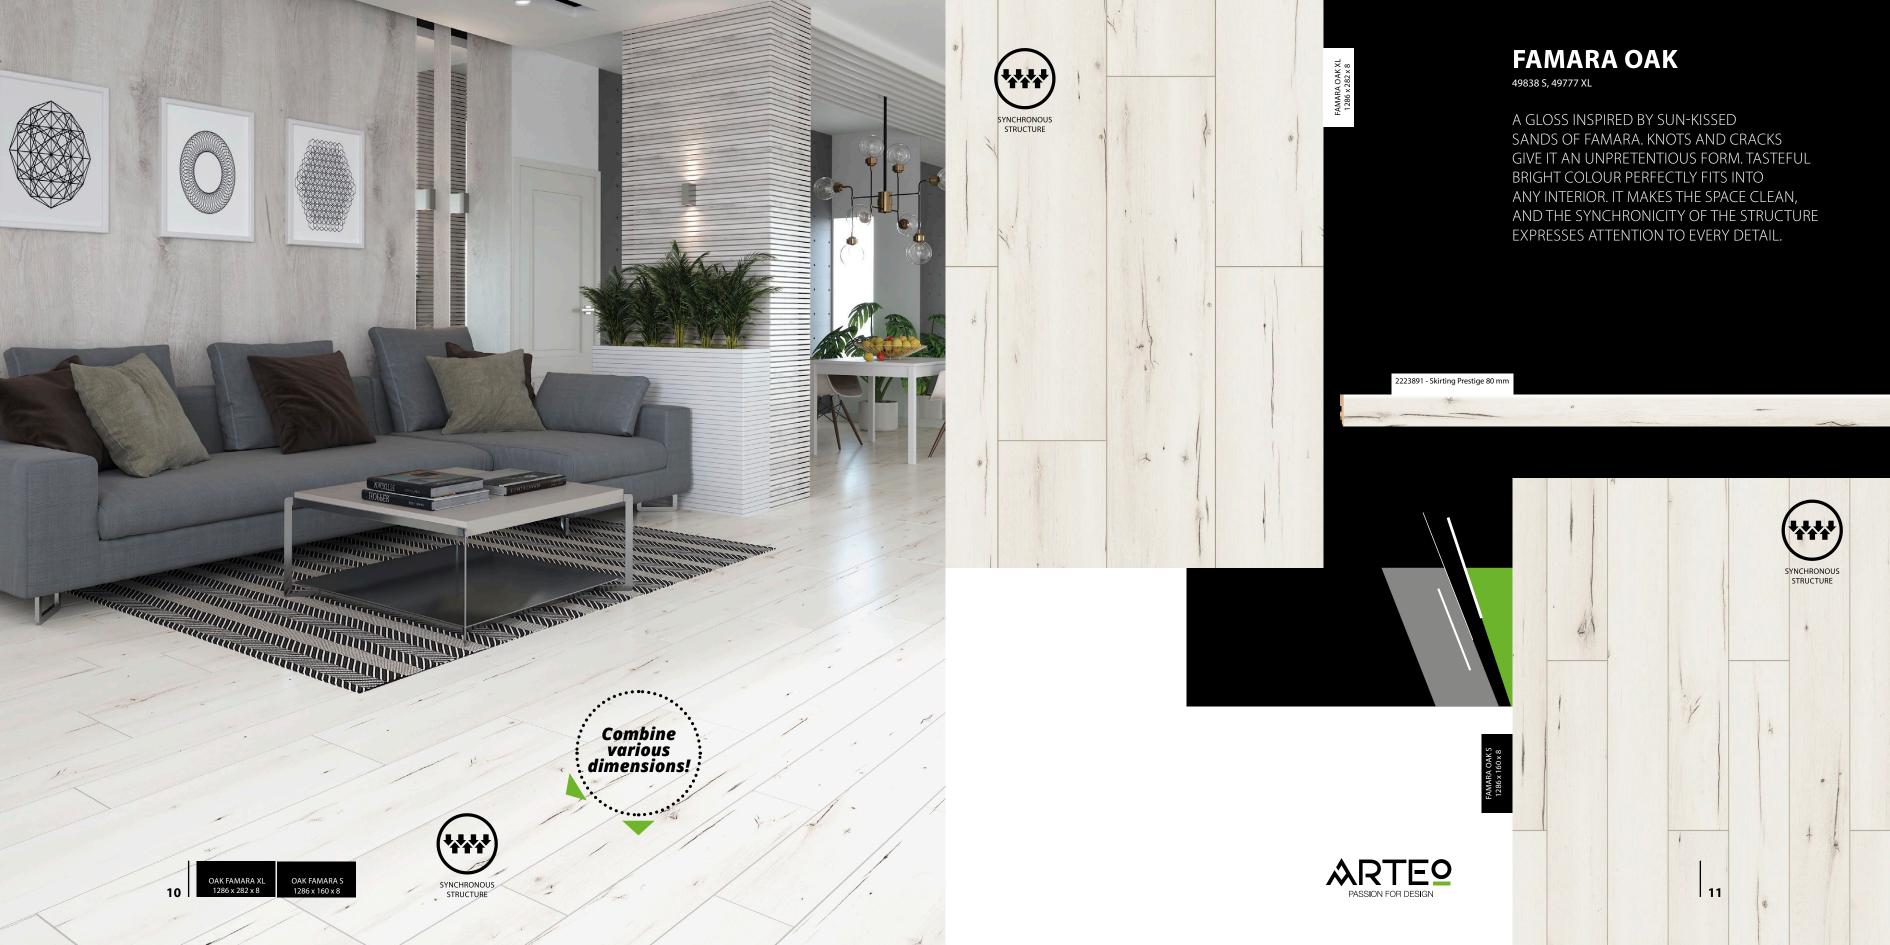

## **SYNCHRONIZATION**

This is a key word. It is not only to the fact that Arteo finds in nature ready solutions

– bird keys, shoals of fish, the order of nature

– which thanks to passion and technology are reflected in everyday life.

If you want to have your interior filled with **order, symmetry**, you want to rediscover harmony and order, you want to get the best out of nature, the answer to your needs is **Arteo**.

# **TIKAL OAK**

49778 XL, 49839 S

HIDDEN ENERGY AND SUBMISSION TO THE REIGN OF NATURE. CALMNESS OF TIME. SMALL KNOTS AND CRACKS. A COLOUR THAT BLENDS NATURALLY WITH THE SURROUNDINGS. EVERYTHING IS SUBORDINATED TO A SYNCHRONOUS STRUCTURE THAT WRAPS THE INTERIOR WITH A DELICATE, SILKY SHINE.