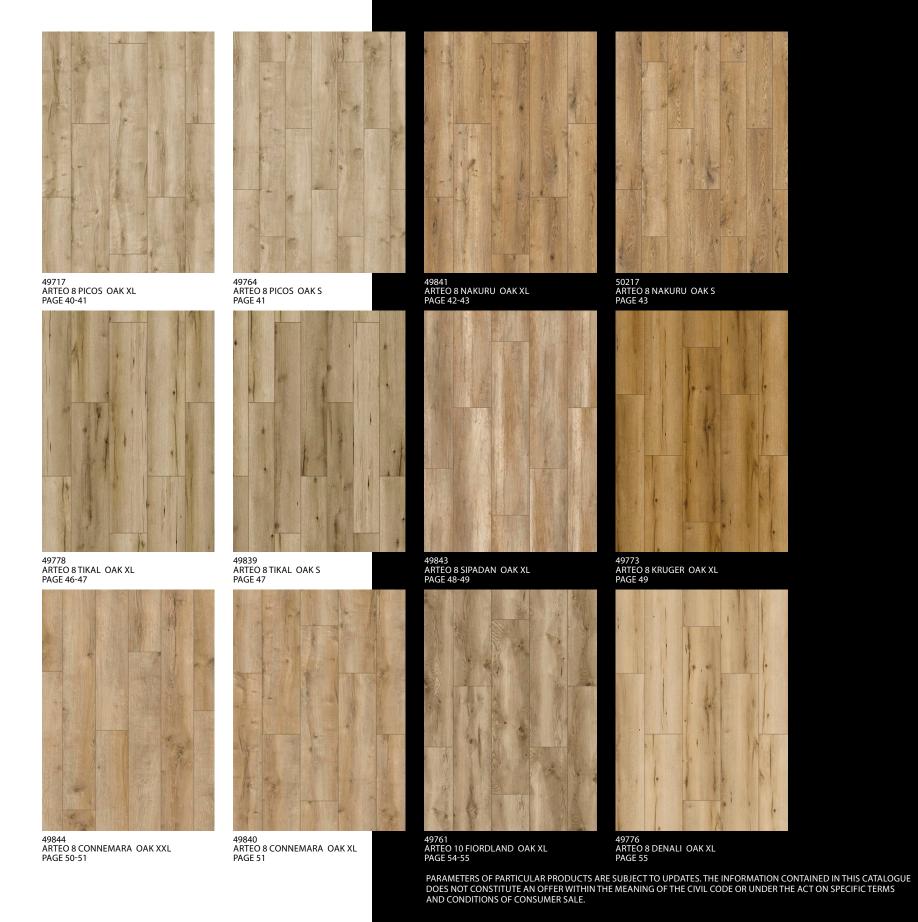

# **TIKAL OAK**

49778 XL, 49839 S

HIDDEN ENERGY AND SUBMISSION TO THE REIGN OF NATURE. CALMNESS OF TIME. SMALL KNOTS AND CRACKS. A COLOUR THAT BLENDS NATURALLY WITH THE SURROUNDINGS. EVERYTHING IS SUBORDINATED TO A SYNCHRONOUS STRUCTURE THAT WRAPS THE INTERIOR WITH A DELICATE, SILKY SHINE.

# **SIPADAN OAK**

9843 XI

INTERNAL I. ELEGANCE VERGING
ON LUXURY THAT IS IMPOSSIBLE TO BE
DEFINED IN SIMPLE TERMS. DEPRIVED
OF KNOTS AND EXPRESSIVE WOOD
GRAIN, WHICH IN COMBINATION WITH
THE NATURAL COLOUR, HIGHLIGHTED
BY DISCOLOURATION, CREATES A NEW
PERSPECTIVE, A NEW LOOK
AT WHAT IS KNOWN.

#### **OAK KRUGER**

49773 X

OPENING TO SPACE. OPENING TO FREEDOM. ORIGINAL, UNINTERRUPTED PEACE. SILKY, DELICATE GLOSS, SMALL KNOTS, CRACKS. IT IS A RESPONSE TO THE NEED FOR CLOSENESS TO AUSTERE NATURE. COLOUR REPLY – BROWN CHANGING INTO YELLOW. STRUCTURE REPLY – SYNCHRONOUS SURFACE.

## FIORDLAND OAK

FORCE. POWER. DYNAMICS. COURAGE. CHALLENGES. CLARITY. LARGE WOOD GRAIN AND LARGE KNOTS. DEPTH. STEEL COLOUR. HARMONY. SYNCHRONOUS STRUCTURE. PICTURESQUENESS. A MATT FINISH. DEFINITELY. QUALITY. I.

# **SERENGETI OAK**

767 VI

ALWAYS IN THE SPOTLIGHT.

EXPRESSIVENESS WITH CHARACTER.

CONVICTION OF YOUR OWN STRENGTH.

ATTRACTS WITH VISIBLE LARGE WOOD

GRAIN AND LARGE KNOTS. THE NATURAL,

MATT COLOUR AND SYNCHRONOUS

STRUCTURE ARE LIKE A HARMONIOUS,

STAR DUO, WITHOUT THE HINT

OF A FALSE NOTE.