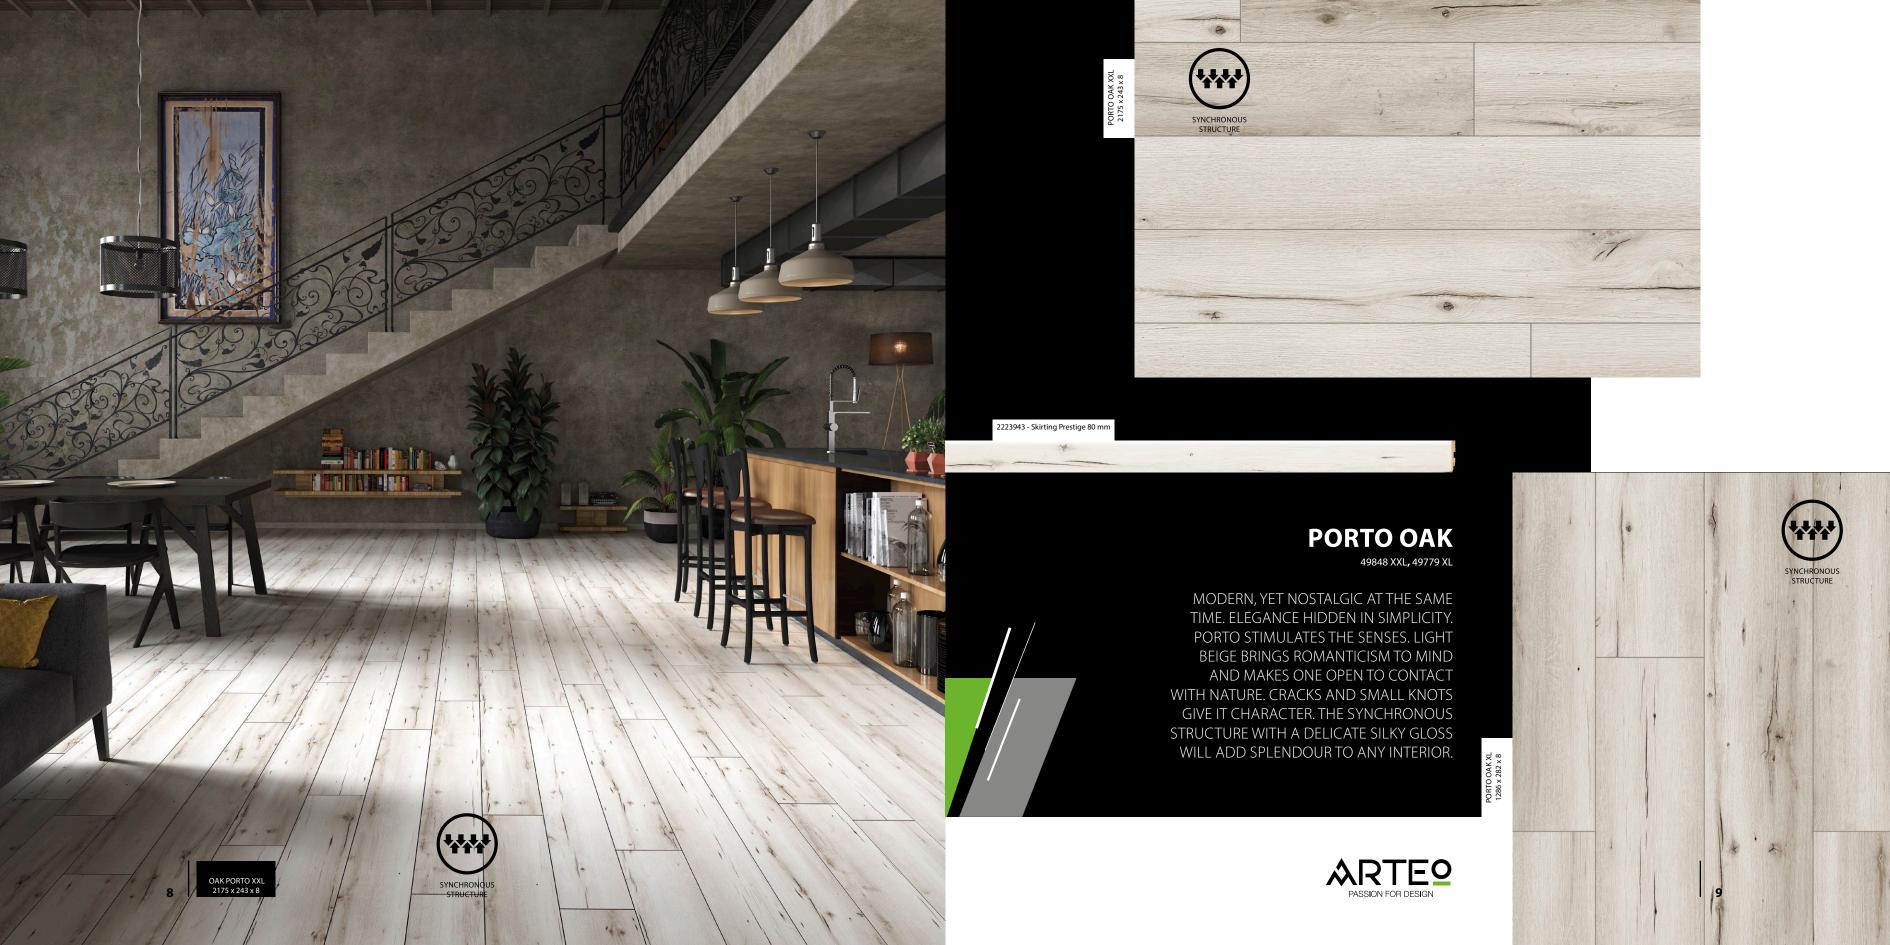

# LIGHT AS A **FEATHER**

Unlimited ways of arranging in any style.
Arteo... and everything is clear.

ALGARVE OAK XXL 2175 x 243 x 8

## **ALGARVE OAK**

49846 XXL, 49725 XL

LIGHT GREY COLOUR, DISTINCTIVE
GRAINS, KNOTS AND VISIBLE
CRACKS PERFECTLY REFLECT THE
CLIMATE OF ALGARVE AS
A PLACE WHERE TWO CULTURES
- EUROPEAN AND AFRICAN
- MEET. EXTREMES CREATE A NEW
QUALITY. THE MATT FINISH MAKES
THE INTERIOR A REAL OASIS OF
TRANQUILLITY.