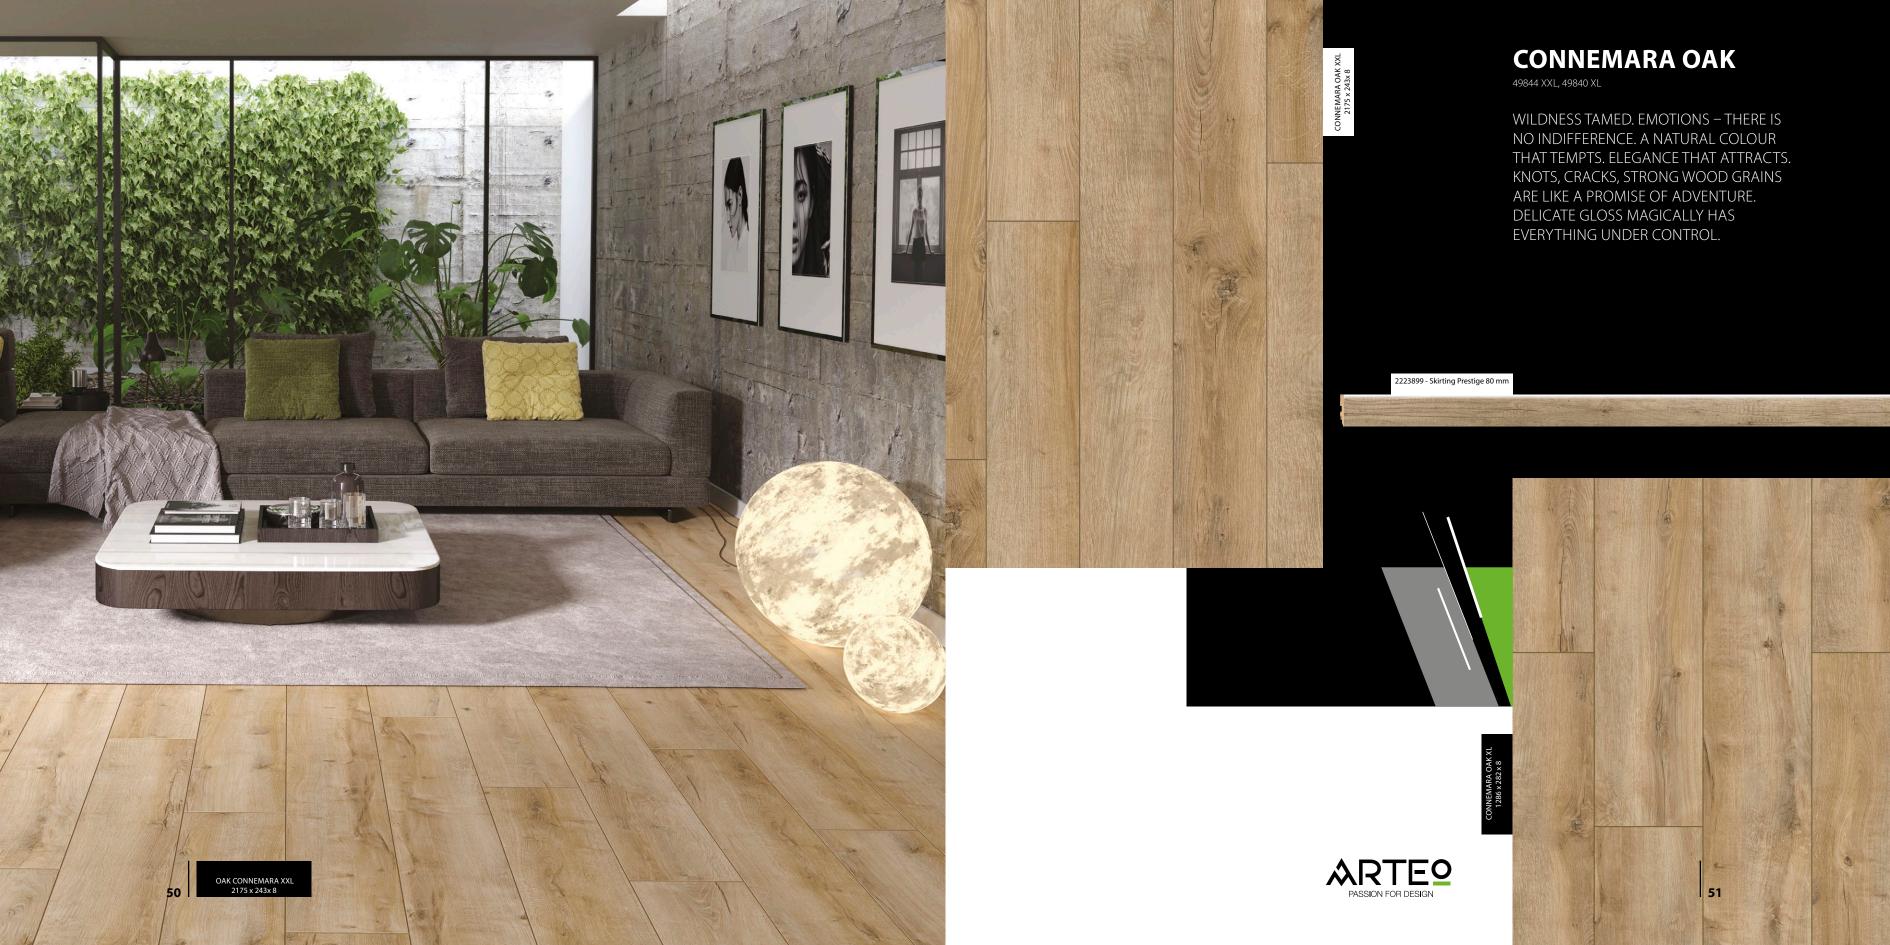

KNOTS AND CRACKS. A COLOUR THAT BLENDS NATURALLY WITH THE SURROUNDINGS. EVERYTHING IS SUBORDINATED TO A SYNCHRONOUS STRUCTURE THAT WRAPS THE INTERIOR WITH A DELICATE, SILKY SHINE.

ARTEQ PASSION FOR DESIGN



# **SIPADAN OAK**

9843 XI

INTERNAL I. ELEGANCE VERGING
ON LUXURY THAT IS IMPOSSIBLE TO BE
DEFINED IN SIMPLE TERMS. DEPRIVED
OF KNOTS AND EXPRESSIVE WOOD
GRAIN, WHICH IN COMBINATION WITH
THE NATURAL COLOUR, HIGHLIGHTED
BY DISCOLOURATION, CREATES A NEW
PERSPECTIVE, A NEW LOOK
AT WHAT IS KNOWN.

#### **OAK KRUGER**

49773 X

OPENING TO SPACE. OPENING TO FREEDOM. ORIGINAL, UNINTERRUPTED PEACE. SILKY, DELICATE GLOSS, SMALL KNOTS, CRACKS. IT IS A RESPONSE TO THE NEED FOR CLOSENESS TO AUSTERE NATURE. COLOUR REPLY – BROWN CHANGING INTO YELLOW. STRUCTURE REPLY – SYNCHRONOUS SURFACE.











Rapacity. Effectiveness resulting from patience. Durability and merging with the surroundings. Hard skin is a shield. Wildness of reaction.

Speed of action.



Practice makes perfect.
Patience pays off.
Adaptation to changing conditions. Control.
Overcoming difficulties.
Trained reactions.

Speed of decision-making.





2223940 - Skirting Prestige 80 mm

## FIORDLAND OAK

FORCE. POWER. DYNAMICS. COURAGE. CHALLENGES. CLARITY. LARGE WOOD GRAIN AND LARGE KNOTS. DEPTH. STEEL COLOUR. HARMONY. SYNCHRONOUS STRUCTURE. PICTURESQUENESS. A MATT FINISH. DEFINITELY. QUALITY. I.



OTHER HAND, SURRENDER TO NATURE, AND ALL AT ONCE. CONTRADICTION THAT CREATES A NEW QUALITY. A NATURAL LIGHT COLOUR CHANGING INTO SHADES OF YELLOW. CRACKS A DELICATE SILKY GLOSS.





# **SERENGETI OAK**

767 VI

ALWAYS