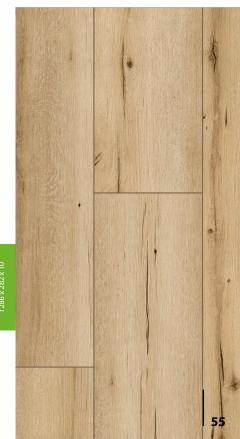

# **SERENGETI OAK**

767 VI

ALWAYS IN THE SPOTLIGHT.

EXPRESSIVENESS WITH CHARACTER.

CONVICTION OF YOUR OWN STRENGTH.

ATTRACTS WITH VISIBLE LARGE WOOD

GRAIN AND LARGE KNOTS. THE NATURAL,

MATT COLOUR AND SYNCHRONOUS

STRUCTURE ARE LIKE A HARMONIOUS,

STAR DUO, WITHOUT THE HINT

OF A FALSE NOTE.